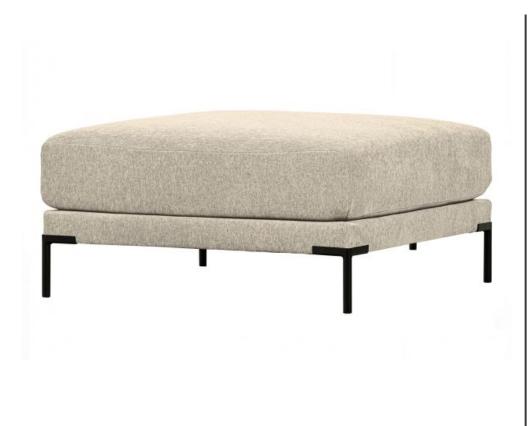

## **COUPLE POUF 100CM SAND**

| Productcode            | 400490-Z          |
|------------------------|-------------------|
| EAN                    | 8714713173273     |
| Dimensions             | 44x100x100        |
| Material               | 100% pes          |
| Color finish           | sand              |
| Packages               | 1                 |
| Country of origin      | PL                |
| Assembly required      | Assembly required |
| Additional description |                   |

- Part of the vtwonen Couple series
- Airy design through the high, stylish leg
- Upholstered with a woven melange fabric (100% polyester)
- H 89 cm x W 100 cm x D 100 cm

Expand, slide and rearrange. With the Couple element series from vtwonen, you create the ultimate in flexible seating. The stylish design is emphasised by the high, black leg with a cylinder shape. The comfortable cushions are upholstered in a woven melange fabric that feels extra soft thanks to the chenille woven in. Choose from one of the six timeless colours or opt for a combination of the earthy shades to create an extravagant seating area. Place, pair, ready!