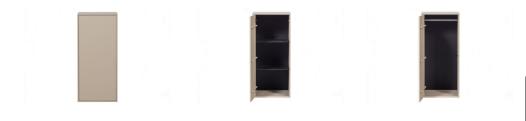

# DAILY CLOSET SINGLE 110x50CM PINE DAKARGRAU [fsc]

#### Additional description

- Part of the minimalist Daily range
- Made from sanded pinewood
- Finished in the trendy colour: dakargrau
- H 110 cm x W 50 cm x D 58 cm

The Daily series of cabinets, from the collection of Dutch interior design brand vtwonen, lives up to its name. Daily is the perfect storage solution for your daily routine. Use Daily as a stylish wardrobe in the bedroom, a compact shoe cabinet in the hall, a trendy china cabinet in the dining room or a timeless sideboard in the living room. Choose from narrow and high, wide and low or wide and high, Daily provides a perfect fit for your living space.

#### Dimensions

- Height: 110 cm - Width: 50 cm - Depth: 58 cm
- Frame thickness: 15 mm
- 3x optional storage compa- Standard wall unit HxWxI

+31 88 96 66 300 info@deeekhoorn.com

www.deeekhoorn.com