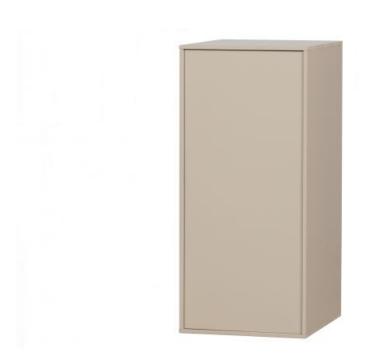

# DAILY CLOSET SINGLE 110x50CM PINE DAKARGRAU [fsc]

#### Additional description

- Part of the minimalist Daily range
- Made from sanded pinewood
- Finished in the trendy colour: dakargrau
- H 110 cm x W 50 cm x D 58 cm

The Daily series of cabinets, from the collection of Dutch interior design brand vtwonen, lives up to its name. Daily is the perfect storage solution for your daily routine. Use Daily as a stylish wardrobe in the bedroom, a compact shoe cabinet in the hall, a trendy china cabinet in the dining room or a timeless sideboard in the living room. Choose from narrow and high, wide and low or wide and high, Daily provides a perfect fit for your living space.

#### Dimensions

- Height: 110 cm - Width: 50 cm - Depth: 58 cm
- Frame thickness: 15 mm
- 3x optional storage compa- Standard wall unit HxWxI

+31 88 96 66 300 info@deeekhoorn.com

www.deeekhoorn.com