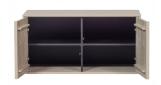

# DAILY CLOSET DOUBLE 50x100CM PINE DAKARGRAU [fsc]

vtwonen

Packages 1

Country of origin NL

Assembly required Assembly required

## Additional description

- Part of the minimalist Daily range
- Made from sanded pinewood
- Finished in the trendy colour: dakargrau
- H 50 cm x W 100 cm x D 58 cm

The Daily series of cabinets, from the collection of Dutch interior design brand vtwonen, lives up to its name. Daily is the perfect storage solution for your daily routine. Use Daily as a stylish wardrobe in the bedroom, a compact shoe cabinet in the hall, a trendy china cabinet in the dining room or a timeless sideboard in the living room. Choose from narrow and high, wide and low or wide and high, Daily provides a perfect fit for your living space.

### Dimensions

- Height: 50 cm - Width: 100 cm - Depth: 58 cm
- Frame thickness: 15 mm
- Storage compartments Hx<sup>tA7</sup> Cabinet doors have a push-

- Weight: 26 kg

+31 88 96 66 300 info@deeekhoorn.com