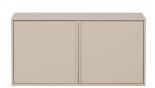

# DAILY CLOSET DOUBLE 50x100CM PINE DAKARGRAU [fsc]

vtwonen

Packages 1

Country of origin NL

Assembly required Assembly required

## Additional description

- Part of the minimalist Daily range
- Made from sanded pinewood
- Finished in the trendy colour: dakargrau
- H 50 cm x W 100 cm x D 58 cm

The Daily series of cabinets, from the collection of Dutch interior design brand vtwonen, lives up to its name. Daily is the perfect storage solution for your daily routine. Use Daily as a stylish wardrobe in the bedroom, a compact shoe cabinet in the hall, a trendy china cabinet in the dining room or a timeless sideboard in the living room. Choose from narrow and high, wide and low or wide and high, Daily provides a perfect fit for your living space.

### Dimensions

- Height: 50 cm - Width: 100 cm - Depth: 58 cm
- Frame thickness: 15 mm
- Storage compartments Hx<sup>tA7</sup> Cabinet doors have a push-

- Weight: 26 kg

+31 88 96 66 300 info@deeekhoorn.com