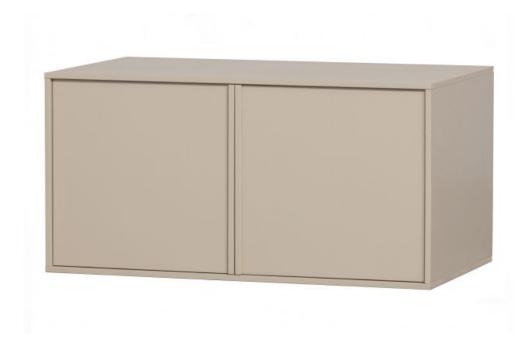

# DAILY CLOSET DOUBLE 50x100CM PINE DAKARGRAU [fsc]

vtwonen

Packages 1

Country of origin NL

Assembly required Assembly required

## Additional description

- Part of the minimalist Daily range
- Made from sanded pinewood
- Finished in the trendy colour: dakargrau
- H 50 cm x W 100 cm x D 58 cm

The Daily series of cabinets, from the collection of Dutch interior design brand vtwonen, lives up to its name. Daily is the perfect storage solution for your daily routine. Use Daily as a stylish wardrobe in the bedroom, a compact shoe cabinet in the hall, a trendy china cabinet in the dining room or a timeless sideboard in the living room. Choose from narrow and high, wide and low or wide and high, Daily provides a perfect fit for your living space.

### Dimensions

- Height: 50 cm - Width: 100 cm - Depth: 58 cm
- Frame thickness: 15 mm
- Storage compartments Hx<sup>tA7</sup> Cabinet doors have a push-

- Weight: 26 kg

+31 88 96 66 300 info@deeekhoorn.com