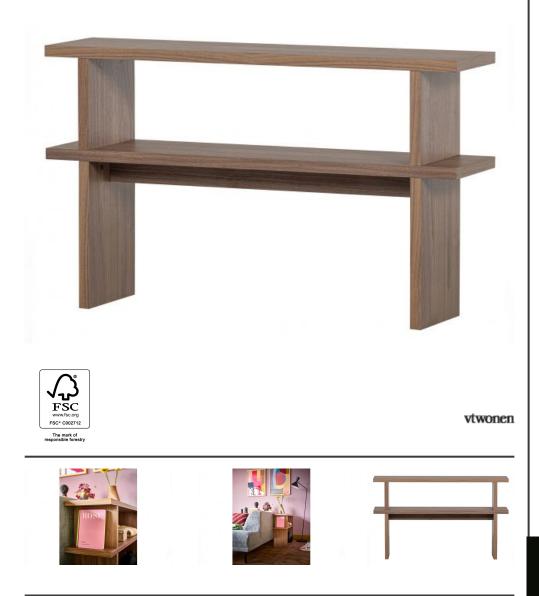

# **COUCHTABLE SIDETABLE NUTS VENEER NATURAL MATT [fsc]**

| Material          | nuts veneer       |
|-------------------|-------------------|
| Color finish      | natural matt      |
| Packages          | 1                 |
| Country of origin | NL                |
| Assembly required | Assembly required |

## Additional description

- Handy: a side table for behind the sofa!
- Made from walnut veneer
- Finished in an extra matt look
- H 72 cm x W 120 cm x D 30 cm

The multifunctional Couchtable side table is a new addition to the vtwonen collection. The slim design of this side table provides an exciting twist, combined with the walnut veneer with extra matte finish, the Couchtable is a showpiece for the long term.