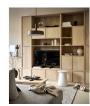

### Additional description

- Part of the timeless Modular series
- Made of attractive oak veneer
- Finished in an extra matt look
- H 44 cm x W 40 cm x D 40 cm

Endless combinations with the new Modular series of the Dutch interior design brand vtwonen. From an impressive cabinet wall to filling that narrow niche and from a stylish TV cabinet across the entire width of the wall to a playful sideboard. With the Modular series, it can't get too crazy! The matt oak veneer provides a warm, timeless look and fits easily into various interior styles. Whether you have a retro, Scandinavian or botanical interior, Modulair is your new eye-catcher!