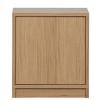

# MODULAIR BASE CABINET 40CM OAK NATURAL MATT [fsc]

vtwonen

| Dimensions        | 44x40x40     |
|-------------------|--------------|
| Material          | oak veneer   |
| Color finish      | natural matt |
| Packages          | 1            |
| Country of origin | NL           |
|                   |              |

### Additional description

- Part of the timeless Modular series
- Made of attractive oak veneer
- Finished in an extra matt look
- H 44 cm x W 40 cm x D 40 cm

Endless combinations with the new Modular series of the Dutch interior design brand vtwonen. From an impressive cabinet wall to filling that narrow niche and from a stylish TV cabinet across the entire width of the wall to a playful sideboard. With the Modular series, it can't get too crazy! The matt oak veneer provides a warm, timeless look and fits easily into various interior styles. Whether you have a retro, Scandinavian or botanical interior, Modulair is your new eye-catcher!