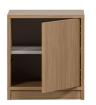

# MODULAIR BASE CABINET 40CM OAK NATURAL MATT [fsc]

vtwonen

| Dimensions        | 44x40x40     |
|-------------------|--------------|
| Material          | oak veneer   |
| Color finish      | natural matt |
| Packages          | 1            |
| Country of origin | NL           |
|                   |              |

### Additional description

- Part of the timeless Modular series
- Made of attractive oak veneer
- Finished in an extra matt look
- H 44 cm x W 40 cm x D 40 cm

Endless combinations with the new Modular series of the Dutch interior design brand vtwonen. From an impressive cabinet wall to filling that narrow niche and from a stylish TV cabinet across the entire width of the wall to a playful sideboard. With the Modular series, it can't get too crazy! The matt oak veneer provides a warm, timeless look and fits easily into various interior styles. Whether you have a retro, Scandinavian or botanical interior, Modulair is your new eye-catcher!