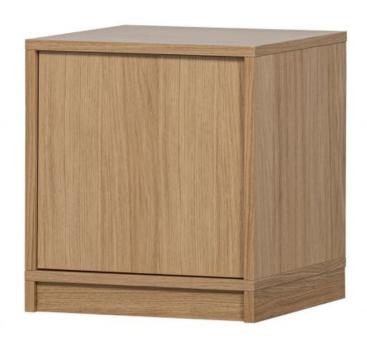

# MODULAIR BASE CABINET 40CM OAK NATURAL MATT [fsc]

vtwonen

| Dimensions        | 44x40x40     |
|-------------------|--------------|
| Material          | oak veneer   |
| Color finish      | natural matt |
| Packages          | 1            |
| Country of origin | NL           |
|                   |              |

### Additional description

- Part of the timeless Modular series
- Made of attractive oak veneer
- Finished in an extra matt look
- H 44 cm x W 40 cm x D 40 cm

Endless combinations with the new Modular series of the Dutch interior design brand vtwonen. From an impressive cabinet wall to filling that narrow niche and from a stylish TV cabinet across the entire width of the wall to a playful sideboard. With the Modular series, it can't get too crazy! The matt oak veneer provides a warm, timeless look and fits easily into various interior styles. Whether you have a retro, Scandinavian or botanical interior, Modulair is your new eye-catcher!