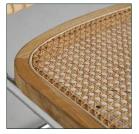

## Ref. 32353 SINS CHAIR



## COMPOSITION

Elm wood combined with rattan and steel.

## **DIMENSIONS**

Measurements (length x width x height):  $46 \times 66 \times 79$  cm.

Weight: 6,7 kg.

Legs dimensions: 2,5x2,5x41 cm.

Seat size: 46x46x4 cm.

Height floor to seat: 46 cm.

Backrest size: 46x3x30 cm.

Supported Weight: 100 kg.

Number of seats:

Detachable parts: legs, seat, backrest

Cleaning instructions: Clean with a wet cloth with mild soap and watter













| Packaging | Туре   | Units/Box | Content | Volume | Length | Wide | High | Weigth (Kg) |
|-----------|--------|-----------|---------|--------|--------|------|------|-------------|
|           | CARTON | 2         | PRODUCT | 0.2264 | 49     | 70   | 66   | 15,7        |