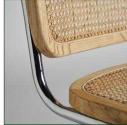

## Ref. 32353 SINS CHAIR



## COMPOSITION

Elm wood combined with rattan and steel.

## **DIMENSIONS**

Measurements (length x width x height):  $46 \times 66 \times 79$  cm.

Weight: 6,7 kg.

Legs dimensions: 2,5x2,5x41 cm.

Seat size: 46x46x4 cm.

Height floor to seat: 46 cm.

Backrest size: 46x3x30 cm.

Supported Weight: 100 kg.

Number of seats:

Detachable parts: legs, seat, backrest

Cleaning instructions: Clean with a wet cloth with mild soap and watter













| Packaging | Туре   | Units/Box | Content | Volume | Length | Wide | High | Weigth (Kg) |
|-----------|--------|-----------|---------|--------|--------|------|------|-------------|
|           | CARTON | 2         | PRODUCT | 0.2264 | 49     | 70   | 66   | 15,7        |