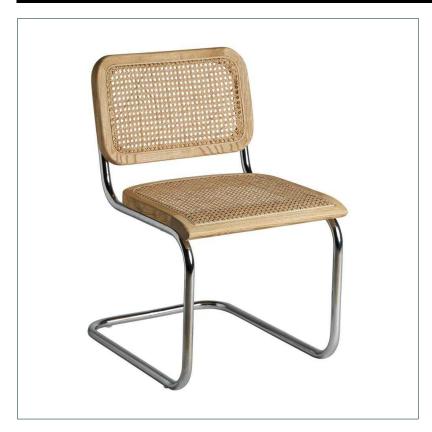

## Ref. 32353 SINS CHAIR

## COMPOSITION

Elm wood combined with rattan and steel.

## **DIMENSIONS**

Measurements (length x width x height):  $46 \times 66 \times 79$  cm.

Weight: 6,7 kg.

Legs dimensions: 2,5x2,5x41 cm.

Seat size: 46x46x4 cm.

Height floor to seat: 46 cm.

Backrest size: 46x3x30 cm.