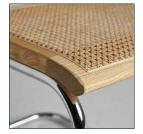

## Ref. 32353 SINS CHAIR



## COMPOSITION

Elm wood combined with rattan and steel.

## **DIMENSIONS**

Measurements (length x width x height):  $46 \times 66 \times 79$  cm.

Weight: 6,7 kg.

Legs dimensions: 2,5x2,5x41 cm.

Seat size: 46x46x4 cm.

Height floor to seat: 46 cm.

Backrest size: 46x3x30 cm.

Supported Weight: 100 kg.

Number of seats:

Detachable parts: legs, seat, backrest

Cleaning instructions: Clean with a wet cloth with mild soap and watter













| Packaging | Туре   | Units/Box | Content | Volume | Length | Wide | High | Weigth (Kg) |
|-----------|--------|-----------|---------|--------|--------|------|------|-------------|
|           | CARTON | 2         | PRODUCT | 0.2264 | 49     | 70   | 66   | 15,7        |