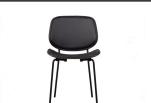

## Additional description

- Stylish dining chair with simple design
- Frame made of metal with matt black powder coating
- Seat and armrest upholstered in black leather look
- H 80 cm x W 49 cm x D 57 cm

The Close In dining chair, from the collection by Dutch interior design brand BePureHome, is stylish in its simplicity. The material combination of wood, metal and leather look reinforces each other and creates a comfortable look. The seat is slightly upright on the sides, providing a secure seat. Hours of table fun guaranteed!

## Dimensions

- Height: 80 cm
- Width: 49 cm
- Depth: 57 cm
- Seat height: 45  $\mbox{cm}$
- Seat width: 49  $\mbox{cm}$
- Seat depth:  $40\,$
- Backrest height:  $37/79\ cm$
- Backrest width: 49 cm
- Backrest thickness: 3 cm
- Leg height: 42 cm
- Leg thickness: ø1.5 cm
- Distance between legs: 43
- Weight capacity: 150 kg
- Weight: 6 kg