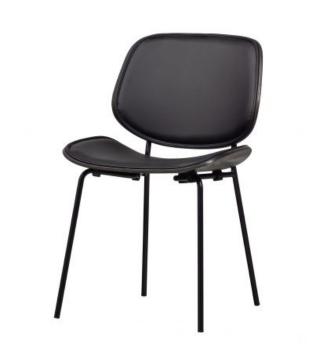

## Additional description

- Stylish dining chair with simple design
- Frame made of metal with matt black powder coating
- Seat and armrest upholstered in black leather look
- H 80 cm x W 49 cm x D 57 cm

The Close In dining chair, from the collection by Dutch interior design brand BePureHome, is stylish in its simplicity. The material combination of wood, metal and leather look reinforces each other and creates a comfortable look. The seat is slightly upright on the sides, providing a secure seat. Hours of table fun guaranteed!

## Dimensions

- Height: 80 cm
- Width: 49 cm
- Depth: 57 cm
- Seat height: 45  $\mbox{cm}$
- Seat width: 49  $\mbox{cm}$
- Seat depth:  $40\,$
- Backrest height:  $37/79\ cm$
- Backrest width: 49 cm
- Backrest thickness: 3 cm
- Leg height: 42 cm
- Leg thickness: ø1.5 cm
- Distance between legs: 43
- Weight capacity: 150 kg
- Weight: 6 kg