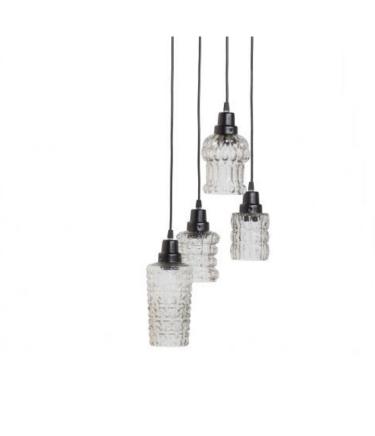

# MULTIPLE HANGING LAMP WITH 4 GLASSES BLACK/ GLASS

#### Additional description

- Pendant lamp with a retro design
- Made of metal with a matt black finish
- Lampshades with unique, transparent glass artwork
- H 170 cm x W 26 cm x D 26 cm

The Multiple pendant lamp, from the BePureHome collection, is a unique piece. The striking shades are made of transparent glasswork art. This retro look fits right in with today's interior design trends. Thanks to the spherical pattern, the light is diffused playfully, adding an extra dimension to your living space.

#### Dimensions

- Height: Max. 170 cm
- Width: 26 cm
- Depth: 26 cm
- Cap height: ~ 14 cm
- Shade ø: ~ 11 cm
- Cord: black plastic, 158 92 cm
- Cords can be shortened in the ceiling cap.
- Ceiling cap height: 2.5 cm
- Ceiling cap ø: 25 cm
- Fitting: E27-B2
- Specifications: 250V, 40W
- Weight: 3,5 kg