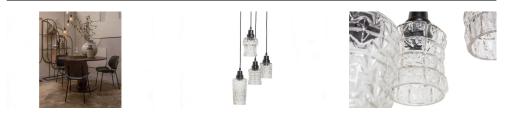

#### Additional description

- Pendant lamp with a retro design
- Made of metal with a matt black finish
- Lampshades with unique, transparent glass artwork
- H 170 cm x W 26 cm x D 26 cm

The Multiple pendant lamp, from the BePureHome collection, is a unique piece. The striking shades are made of transparent glasswork art. This retro look fits right in with today's interior design trends. Thanks to the spherical pattern, the light is diffused playfully, adding an extra dimension to your living space.

#### Material

The glassware in our collections is shaped in various ways; hand-/mouth-blown or machinemade. The artisanal glasswork ensures that each item is unique and slight unevenness may occur in the collections. The colouring of transparent glass is done at an early stage of the process, an opaque colouring of the glass is done after the glass item is fully formed and cooled down. Organic colourings are used for our colouring techniques at all times.