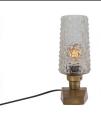

# CHARGE TABLE LAMP METAL/GLASS ANTIQUE BRASS

| EAN          | 8714713169269 |
|--------------|---------------|
| Dimensions   | 31x12x10      |
| Material     | metal/glass   |
| Color finish | antique brass |

### Additional description

- Table lamp with an eye-catching lampshade
- Made of metal with a brass finish
- Lampshade with unique glass artwork
- H 31 cm x W 12 cm x D 10 cm

The Charge table lamp, from the BePureHome collection, is a unique piece. The base of the table lamp has a very sleek design and is made of metal with a shiny gold coating. This shine is extra attractively diffused through the striking shade made of unique glassware.

#### Dimensions

- Height: 31 cm
- Width: 12 cm
- Depth: 10 cm
- Cap: H19 cm x ø11 cm
- Opening: ø7.5 cm
- Neck: H5 cm x  $\emptyset$ 6/3.5 cm
- Foot: H4/2.5 cm

- Cable: black plastic 138 cm with hand switch