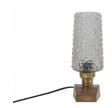

# CHARGE TABLE LAMP METAL/GLASS ANTIQUE BRASS

| EAN          | 8714713169269 |
|--------------|---------------|
| Dimensions   | 31x12x10      |
| Material     | metal/glass   |
| Color finish | antique brass |

### Additional description

- Table lamp with an eye-catching lampshade
- Made of metal with a brass finish
- Lampshade with unique glass artwork
- H 31 cm x W 12 cm x D 10 cm

The Charge table lamp, from the BePureHome collection, is a unique piece. The base of the table lamp has a very sleek design and is made of metal with a shiny gold coating. This shine is extra attractively diffused through the striking shade made of unique glassware.

#### Dimensions

- Height: 31 cm
- Width: 12 cm
- Depth: 10 cm
- Cap: H19 cm x ø11 cm
- Opening: ø7.5 cm
- Neck: H5 cm x  $\emptyset$ 6/3.5 cm
- Foot: H4/2.5 cm

- Cable: black plastic 138 cm with hand switch