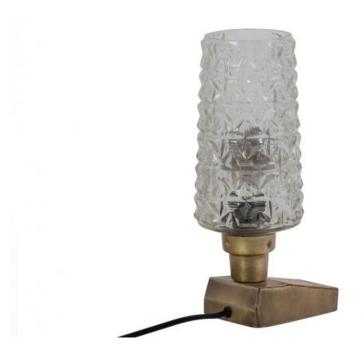

# CHARGE TABLE LAMP METAL/GLASS ANTIQUE BRASS

| EAN          | 8714713169269 |
|--------------|---------------|
| Dimensions   | 31x12x10      |
| Material     | metal/glass   |
| Color finish | antique brass |

### Additional description

- Table lamp with an eye-catching lampshade
- Made of metal with a brass finish
- Lampshade with unique glass artwork
- H 31 cm x W 12 cm x D 10 cm

The Charge table lamp, from the BePureHome collection, is a unique piece. The base of the table lamp has a very sleek design and is made of metal with a shiny gold coating. This shine is extra attractively diffused through the striking shade made of unique glassware.

#### Dimensions

- Height: 31 cm
- Width: 12 cm
- Depth: 10 cm
- Cap: H19 cm x ø11 cm
- Opening: ø7.5 cm
- Neck: H5 cm x  $\emptyset$ 6/3.5 cm
- Foot: H4/2.5 cm

- Cable: black plastic 138 cm with hand switch