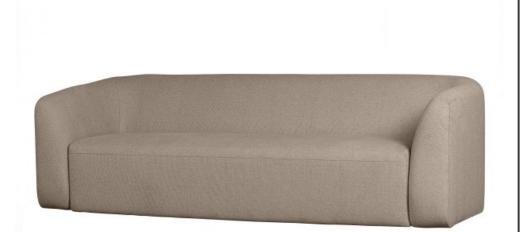

# **SLOPING 3-SEATER SOFA NATURAL MELANGE**

## Additional description

- Friendly rounded shape
- Very high seating comfort
- Upholstered in woven chenille (100% polyester)
- H 77 cm x W 240 cm x D 87 cm

Friendly shape, comfortable seating and silky soft upholstery. These are the distinctive features of the Sloping 3-seater sofa! The Sloping series comes from the collection of Dutch interior design label BePureHome and is a true eye-catcher in your living space. The rounded, sleek design gives this comfy sofa a modern look. Simple and significant, Sloping.