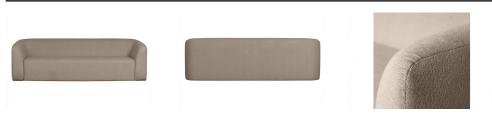

## Additional description

- Friendly rounded shape
- Very high seating comfort
- Upholstered in woven chenille (100% polyester)
- H 77 cm x W 240 cm x D 87 cm

Friendly shape, comfortable seating and silky soft upholstery. These are the distinctive features of the Sloping 3-seater sofa! The Sloping series comes from the collection of Dutch interior design label BePureHome and is a true eye-catcher in your living space. The rounded, sleek design gives this comfy sofa a modern look. Simple and significant, Sloping.

The Sloping series is upholstered in a woven chenille with a Martindale of 38,000. The Savoi woven fabric is composed of 100% polyester chenille, which gives the fabric a soft grip. The clearly visible weave pattern is given an extra dimension by the striking colour nuances. These hues create a cool look. As the fabric is coloured thread by thread, Savoi is known for its colourfastness.