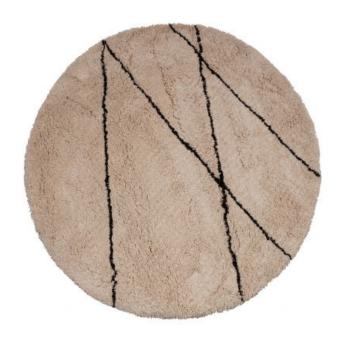

# CLEO RUG ROUND WITH STRIPE OFF WHITE Ø200CM

wosod

| Material     | 100% pes  |
|--------------|-----------|
| Color finish | off white |
| Packages     | 1         |

Country of origin

# Additional description

- Warm rug with abstract lines
- Made of 100% polyester
- Carried out in an off white shade
- H 2 cm x Ø 200 cm

Give your seating area a boost with this off-white coloured rug. Rug Cleo, from the collection of Dutch interior design brand WOOOD, is very generous and comfortable. The high-pile, abstract pattern is tufted into the rug. Strikingly subtle and stylish!