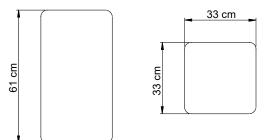

#### Packaging

Packed in one carton box 5ply. Size S: 530-300-016 / 017: 40,5 x 40,5 x 68 cm Size M: 530-300-015 / 018: 40,5 x 40,5 x 93 cm Size L: 530-300-014 / 019: 40,5 x 40,5 x 98,5 cm