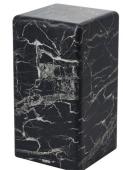

# **Pillar marble look**

530-300-017 marble look black S

It looks like marble, it feels like marble and it could very well be marble...but it's not. It's lighter in weight, therefore easier to manoeuvre around your space. Our Marble Pillars are available in three versatile sizes: L, M and S. Style them together or dot them around your space. The marble look pillars are the ultimate showcase piece of décor.