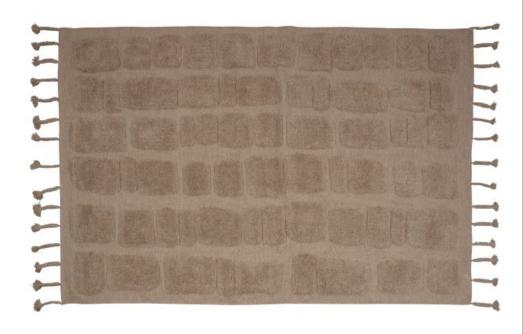

# BRICKS RUG WITH STONE DESSIN BEIGE 170x240CM

 EAN
 8714713168262

 Dimensions
 1x170x240

 Material
 90% wo / 10% cot

Color finish beige

## Additional description

- Warm rug with brick print
- Made of 90% wool and 10% cotton
- In a dark beige shade
- H 1 cm x W 170 cm x D 240 cm

Boost your seating area with this warm beige coloured rug. Rug Bricks, from the collection of Dutch interior design brand BePureHome, lives up to its name. The high-pile pattern is a brick pattern tufted into the rug. Strikingly subtle and playful!

#### Material

The natural fibres (wool and cotton) are made into a rug by machine tufting. The underside has a protective, woven layer. The rug does not allow heat to pass through and is therefore not suitable for homes with underfloor heating.

#### Dimensions

- Height: 1 cm - Width: 170 cm - Depth: 240 cm - Weight: 7.5 kg