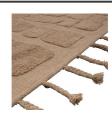

## Additional description

- Warm rug with brick print
- Made of 90% wool and 10% cotton
- In a dark beige shade
- H 1 cm x W 170 cm x D 240 cm

Boost your seating area with this warm beige coloured rug. Rug Bricks, from the collection of Dutch interior design brand BePureHome, lives up to its name. The high-pile pattern is a brick pattern tufted into the rug. Strikingly subtle and playful!

#### Material

The natural fibres (wool and cotton) are made into a rug by machine tufting. The underside has a protective, woven layer. The rug does not allow heat to pass through and is therefore not suitable for homes with underfloor heating.