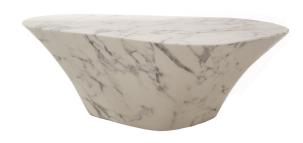

# Coffee table Oval marble look

530-010-003 marble look white

It looks like marble, it feels like marble and it could very well be marble...but it's not. It's lighter in weight, and lesser in price. The table's refined marble-look, oval shape and minimalist base make it an easy fit for a range of décors.