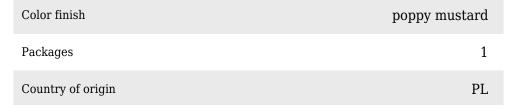

The Vogue dining chair is upholstered with the beautiful and rich velvet fabric Coraline (100%PES) in the color mustard with a rich floral print.

The Vogue dining chair has a height of 82.5 cm, a width of 50 cm and a depth of 57 cm. The legs have a height of 40 cm. The seat height is 50 cm, the seat depth is 45 cm and the seat width is 50 cm....