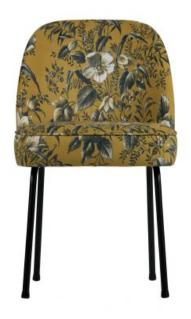

## VOGUE DINING CHAIR VELVET POPPY MUSTARD

## Additional description

This Vogue dining chair is new in the collection of the brand BePureHome. The dining chair is super comfortable and the soft fabric and friendly round shapes make this chic dining chair a piece of jewelry for today's interior. The legs are made of black metal. Thanks to its slim design, this chair also fits into a variety of living styles.

The Vogue dining chair is upholstered with the beautiful and rich velvet fabric Coraline (100%PES) in the color mustard with a rich floral print.

The Vogue dining chair has a height of 82.5 cm, a width of 50 cm and a depth of 57 cm. The legs have a height of 40 cm. The seat height is 50 cm, the seat depth is 45 cm and the seat width is 50 cm....