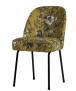

## Additional description

This Vogue dining chair is new in the collection of the brand BePureHome. The dining chair is super comfortable and the soft fabric and friendly round shapes make this chic dining chair a piece of jewelry for today's interior. The legs are made of black metal. Thanks to its slim design, this chair also fits into a variety of living styles.

The Vogue dining chair is upholstered with the beautiful and rich velvet fabric Coraline (100%PES) in the color mustard with a rich floral print.

The Vogue dining chair has a height of 82.5 cm, a width of 50 cm and a depth of 57 cm. The legs have a height of 40 cm. The seat height is 50 cm, the seat depth is 45 cm and the seat width is 50 cm....