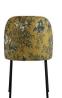

## VOGUE DINING CHAIR VELVET POPPY MUSTARD

## Additional description

This Vogue dining chair is new in the collection of the brand BePureHome. The dining chair is super comfortable and the soft fabric and friendly round shapes make this chic dining chair a piece of jewelry for today's interior. The legs are made of black metal. Thanks to its slim design, this chair also fits into a variety of living styles.

The Vogue dining chair is upholstered with the beautiful and rich velvet fabric Coraline (100%PES) in the color mustard with a rich floral print.

The Vogue dining chair has a height of 82.5 cm, a width of 50 cm and a depth of 57 cm. The legs have a height of 40 cm. The seat height is 50 cm, the seat depth is 45 cm and the seat width is 50 cm....