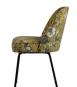

## Additional description

This Vogue dining chair is new in the collection of the brand BePureHome. The dining chair is super comfortable and the soft fabric and friendly round shapes make this chic dining chair a piece of jewelry for today's interior. The legs are made of black metal. Thanks to its slim design, this chair also fits into a variety of living styles.

The Vogue dining chair is upholstered with the beautiful and rich velvet fabric Coraline (100%PES) in the color mustard with a rich floral print.

The Vogue dining chair has a height of 82.5 cm, a width of 50 cm and a depth of 57 cm. The legs have a height of 40 cm. The seat height is 50 cm, the seat depth is 45 cm and the seat width is 50 cm....