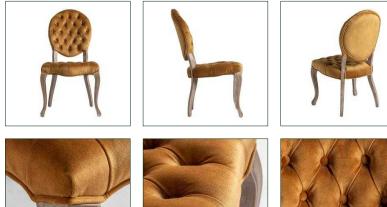

## Ref. 31299 JENA CHAIR

## COMPOSITION

Firwood combined with velvet and foam.

## DIMENSIONS

Measurements (length x width x height):  $54 \times 66 \times 100 \text{ cm}$ .

Weight: 6,6 kg.

Legs dimensions: 5x5x39 cm.

Seat size: 52x48x11 cm.

Height floor to seat: 50 cm.

Backrest size: 44x7x50 cm.