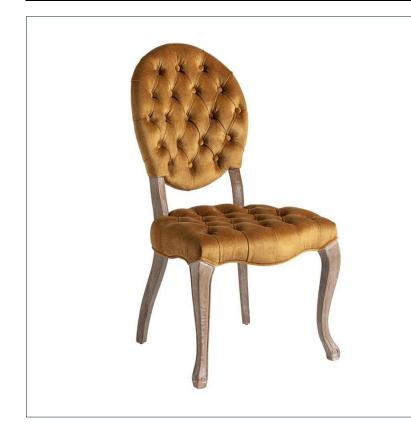

## Ref. 31299 JENA CHAIR

## COMPOSITION

Firwood combined with velvet and foam.

## DIMENSIONS

Measurements (length x width x height):  $54 \times 66 \times 100 \text{ cm}$ .

Weight: 6,6 kg.

Legs dimensions: 5x5x39 cm.

Seat size: 52x48x11 cm.

Height floor to seat: 50 cm.

Backrest size: 44x7x50 cm.