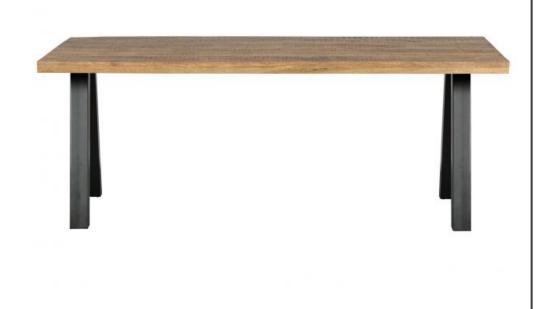

## TABLO TABLE MANGO NATURAL MELANGE 180x90 & UTRECHT

LEG

wosod

EAN 8714713172122

Dimensions 78x180x90

Material mango wood

Color finish natural

## Additional description

- Stylish dining table with robust tabletop
- Table top made of natural blended mango wood
- Metal frame with matte black powder coating
- H 78 cm x W 180 cm x D 90 cm

Create your ideal dining area with the elements from the Tablo series by Dutch interior design brand WOOOD. Tablo has many combination possibilities and various sizes available to furnish your dining area in an exactly fitting manner. Choose, for example, this sleek mango wood variant with the slender Utrecht leg for a timeless effect.