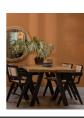

## Additional description

- Stylish dining table with robust tabletop
- Table top made of natural blended mango wood
- Metal frame with matte black powder coating
- H 78 cm x W 180 cm x D 90 cm

Create your ideal dining area with the elements from the Tablo series by Dutch interior design brand WOOOD. Tablo has many combination possibilities and various sizes available to furnish your dining area in an exactly fitting manner. Choose, for example, this sleek mango wood variant with the slender Utrecht leg for a timeless effect.