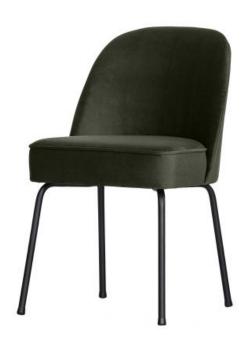

# **VOGUE DINING CHAIR VELVET DARK GREEN**

| Color finish      | dark green |
|-------------------|------------|
| Packages          | 1          |
| Country of origin | PL         |

### Additional description

- Stylish, comfortable dining chair
- Friendly, soft shapes
- Upholstered in a lightly shiny velvet (100% polyester)
- H 83 cm x W 50 cm x D 57 cm

The Vogue dining chair is from the collection of Dutch brand BePureHome. The dining chair is super comfortable and the soft fabric and friendly round shapes make this chic dining chair an ornament to today's interior. Because of the slim design this chair fits well in multiple living styles.

### Material

Our Jarra velvet fabric has a luxurious look. The fabric feels fine and has a nice light shine. The Jarra velvet consists of 100% polyester and has a full and heavy quality. The material is therefore suitable for intensive use (Martindale 100,000). Besides the stylish design, the velvet fabric remains beautiful for a long time. Our Jarra fabric will not pill easily and is colourfast. The fabric is, to the surprise of many, a very easy fabric to maintain.

### Dimensions

The Vogue dining chair has a total height of 83 cm, a total width of 50 cm and a depth of 57 cm. The seat height is 50 cm and the seat depth is 45 cm. The seat width is 50 cm. The four legs each have a...