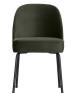

# **VOGUE DINING CHAIR VELVET DARK GREEN**

| Color finish      | dark green |
|-------------------|------------|
| Packages          | 1          |
| Country of origin | PL         |

### Additional description

- Stylish, comfortable dining chair
- Friendly, soft shapes
- Upholstered in a lightly shiny velvet (100% polyester)
- H 83 cm x W 50 cm x D 57 cm

The Vogue dining chair is from the collection of Dutch brand BePureHome. The dining chair is super comfortable and the soft fabric and friendly round shapes make this chic dining chair an ornament to today's interior. Because of the slim design this chair fits well in multiple living styles.

### Material

Our Jarra velvet fabric has a luxurious look. The fabric feels fine and has a nice light shine. The Jarra velvet consists of 100% polyester and has a full and heavy quality. The material is therefore suitable for intensive use (Martindale 100,000). Besides the stylish design, the velvet fabric remains beautiful for a long time. Our Jarra fabric will not pill easily and is colourfast. The fabric is, to the surprise of many, a very easy fabric to maintain.

### Dimensions

The Vogue dining chair has a total height of 83 cm, a total width of 50 cm and a depth of 57 cm. The seat height is 50 cm and the seat depth is 45 cm. The seat width is 50 cm. The four legs each have a...