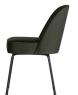

### Additional description

- Stylish, comfortable dining chair
- Friendly, soft shapes
- Upholstered in a lightly shiny velvet (100% polyester)
- H 83 cm x W 50 cm x D 57 cm

The Vogue dining chair is from the collection of Dutch brand BePureHome. The dining chair is super comfortable and the soft fabric and friendly round shapes make this chic dining chair an ornament to today's interior. Because of the slim design this chair fits well in multiple living styles.

### Dimensions

The Vogue dining chair has a total height of 83 cm, a total width of 50 cm and a depth of 57 cm. The seat height is 50 cm and the seat depth is 45 cm. The seat width is 50 cm. The four legs each have a...