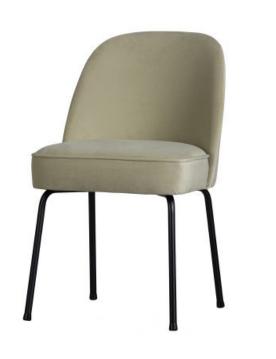

## **VOGUE DINING CHAIR VELVET PISTACHIO**

| EAN                    | 8714713171019     |
|------------------------|-------------------|
| Dimensions             | 83x50x57          |
| Material               | 100% pes          |
| Color finish           | pistachio         |
| Packages               | 1                 |
| Country of origin      | PL                |
| Assembly required      | Assembly required |
| Additional description |                   |

- Stylish, comfortable dining chair

- Friendly, soft shapes

- Upholstered in a lightly shiny velvet (100% polyester)
- H 83 cm x W 50 cm x D 57 cm

The Vogue dining chair is from the collection of Dutch brand BePureHome. The dining chair is super comfortable and the soft fabric and friendly round shapes make this chic dining chair an ornament to today's interior. Because of the slim design this chair fits well in multiple living styles.