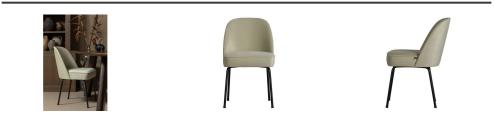

## **VOGUE DINING CHAIR VELVET PISTACHIO**

| EAN                    | 8714713171019     |
|------------------------|-------------------|
| Dimensions             | 83x50x57          |
| Material               | 100% pes          |
| Color finish           | pistachio         |
| Packages               | 1                 |
| Country of origin      | PL                |
| Assembly required      | Assembly required |
| Additional description |                   |

- Stylish, comfortable dining chair

- Friendly, soft shapes

- Upholstered in a lightly shiny velvet (100% polyester)
- H 83 cm x W 50 cm x D 57 cm

The Vogue dining chair is from the collection of Dutch brand BePureHome. The dining chair is super comfortable and the soft fabric and friendly round shapes make this chic dining chair an ornament to today's interior. Because of the slim design this chair fits well in multiple living styles.