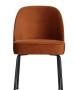

## Additional description

Assembly required

- Stylish, comfortable dining chair
- Friendly, soft shapes
- Upholstered in a lightly shiny velvet (100% polyester)
- H 83 cm x W 50 cm x D 57 cm

The Vogue dining chair is from the collection of Dutch brand BePureHome. The dining chair is super comfortable and the soft fabric and friendly round shapes make this chic dining chair an ornament to today's interior. Because of the slim design this chair fits well in multiple living styles.