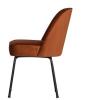

## Additional description

Assembly required

- Stylish, comfortable dining chair
- Friendly, soft shapes
- Upholstered in a lightly shiny velvet (100% polyester)
- H 83 cm x W 50 cm x D 57 cm

The Vogue dining chair is from the collection of Dutch brand BePureHome. The dining chair is super comfortable and the soft fabric and friendly round shapes make this chic dining chair an ornament to today's interior. Because of the slim design this chair fits well in multiple living styles.