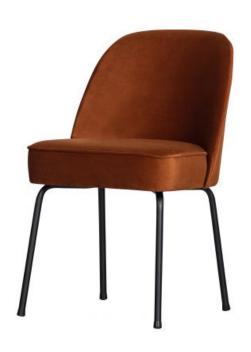

## **VOGUE DINING CHAIR VELVET RUST**

| Productcode       | 800816-R      |
|-------------------|---------------|
| EAN               | 8714713170999 |
| Dimensions        | 83x50x57      |
| Material          | 100% pes      |
| Color finish      | rust          |
| Packages          | 1             |
| Country of origin | PL            |

## Additional description

Assembly required

- Stylish, comfortable dining chair
- Friendly, soft shapes
- Upholstered in a lightly shiny velvet (100% polyester)
- H 83 cm x W 50 cm x D 57 cm

The Vogue dining chair is from the collection of Dutch brand BePureHome. The dining chair is super comfortable and the soft fabric and friendly round shapes make this chic dining chair an ornament to today's interior. Because of the slim design this chair fits well in multiple living styles.