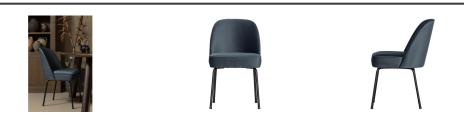

# **VOGUE DINING CHAIR VELVET TEAL**

### Additional description

- Stylish, comfortable dining chair
- Friendly, soft shapes
- Upholstered in a lightly shiny velvet (100% polyester)
- H 83 cm x W 50 cm x D 57 cm

The Vogue dining chair is from the collection of Dutch brand BePureHome. The dining chair is super comfortable and the soft fabric and friendly round shapes make this chic dining chair an ornament to today's interior. Because of the slim design this chair fits well in multiple living styles.

### Dimensions

The Vogue dining chair has a total height of 83 cm, a total width of 50 cm and a depth of 57 cm. The seat height is 50 cm and the seat depth is 45 cm. The seat width is 50 cm. The four legs each have a height of 40 cm and a diameter of 2 cm.