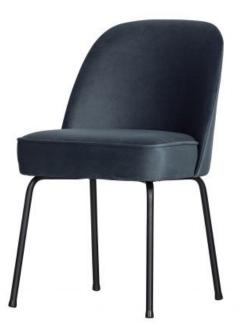

# **VOGUE DINING CHAIR VELVET TEAL**

### Additional description

- Stylish, comfortable dining chair
- Friendly, soft shapes
- Upholstered in a lightly shiny velvet (100% polyester)
- H 83 cm x W 50 cm x D 57 cm

The Vogue dining chair is from the collection of Dutch brand BePureHome. The dining chair is super comfortable and the soft fabric and friendly round shapes make this chic dining chair an ornament to today's interior. Because of the slim design this chair fits well in multiple living styles.

### Dimensions

The Vogue dining chair has a total height of 83 cm, a total width of 50 cm and a depth of 57 cm. The seat height is 50 cm and the seat depth is 45 cm. The seat width is 50 cm. The four legs each have a height of 40 cm and a diameter of 2 cm.