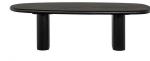

### Additional description

- Organically shaped table
- To be used as a coffee table
- Shaped from robust mango wood
- H 40 cm x W 135 cm x D 60 cm

A drinks board, a bunch of roses or a luxury coffee table book. The Dirck coffee table, from the collection of the Dutch brand Basiclabel, offers enough space for your seating activities! The organically shaped top and the luxurious matte black shade create a chic yet playful design. The smooth mango wood can take a beating, so; is your seating area ready for Dirck?

#### Dimensions

- Height: 40 cm
- Width: 135 cm
- Depth: 60 cm
- Top thickness: 3 cm
- Leg height: 37 cm
- Space outside legs: 26 cm
- Space between legs: 60 cm
- Leg thickness: 11 cm
- Leg depth: 33 cm
- Maximum load capacity: 1