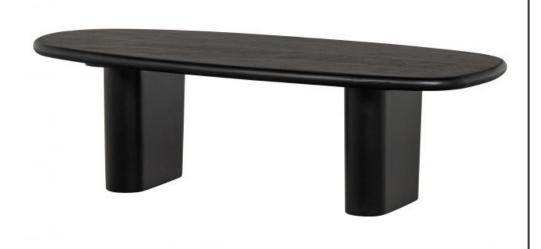

### Additional description

- Organically shaped table
- To be used as a coffee table
- Shaped from robust mango wood
- H 40 cm x W 135 cm x D 60 cm

A drinks board, a bunch of roses or a luxury coffee table book. The Dirck coffee table, from the collection of the Dutch brand Basiclabel, offers enough space for your seating activities! The organically shaped top and the luxurious matte black shade create a chic yet playful design. The smooth mango wood can take a beating, so; is your seating area ready for Dirck?

#### Material

The table is made of sanded mango wood with a matt black finish. Mango wood is known for its warm golden brown colour, sustainable growth and long durability. Mango wood is also characterized by clearly visible grain and colour nuances. The grains, a yellow glow or dark lines and knots make every mango wood item unique. Mango wood is very strong and one of the harder woods, therefore a mango wood item will not easily be damaged.

#### Dimensions

- Height: 40 cm
- Width: 135 cm
- Depth: 60 cm
- Top thickness: 3 cm
- Leg height: 37 cm
- Space outside legs: 26 cm
- Space between legs: 60 cm
- Leg thickness: 11 cm
- Leg depth: 33 cm
- Maximum load capacity: 1