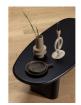

### Additional description

- Organically shaped table
- To be used as a coffee table
- Shaped from robust mango wood
- H 40 cm x W 135 cm x D 60 cm

A drinks board, a bunch of roses or a luxury coffee table book. The Dirck coffee table, from the collection of the Dutch brand Basiclabel, offers enough space for your seating activities! The organically shaped top and the luxurious matte black shade create a chic yet playful design. The smooth mango wood can take a beating, so; is your seating area ready for Dirck?