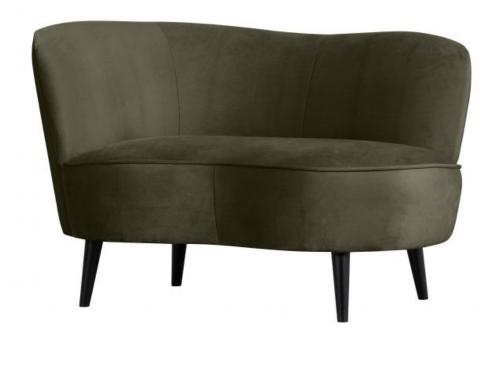

# SARA LOUNGE ARMCHAIR LEFT VELVET WARM GREEN

### Additional description

- Strikingly subtle thanks to its friendly shapes
- Luxuriously soft upholstery
- Part of the Sara collection
- H 71 cm x W 112 cm x D 81 cm

Slim, subtle and friendly in form. The Sara series, from the collection by Dutch interior design label WOOOD, consists of various models and a wide range of basic and trend colours. The softly rounded corners in combination with the comfortable upholstery ensure that Sara is a true eye-catcher in every interior! The high, wooden legs give the design air, so that your favourite Sara item blends in easily in any living space. Which Sara will soon enrich your home?

#### Material

Sara is made of a combination of FSC-certified hardwood and MDF. The seat is filled with a T3538 foam and the back contains a T2130 foam, which provides a firm, supportive seating comfort. The foam seat is held in shape by strong elastic bands. The legs are made of birch wood.