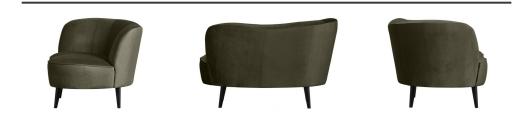

# SARA LOUNGE ARMCHAIR LEFT VELVET WARM GREEN

### Additional description

- Strikingly subtle thanks to its friendly shapes
- Luxuriously soft upholstery
- Part of the Sara collection
- H 71 cm x W 112 cm x D 81 cm

Slim, subtle and friendly in form. The Sara series, from the collection by Dutch interior design label WOOOD, consists of various models and a wide range of basic and trend colours. The softly rounded corners in combination with the comfortable upholstery ensure that Sara is a true eye-catcher in every interior! The high, wooden legs give the design air, so that your favourite Sara item blends in easily in any living space. Which Sara will soon enrich your home?

#### Material

Sara is made of a combination of FSC-certified hardwood and MDF. The seat is filled with a T3538 foam and the back contains a T2130 foam, which provides a firm, supportive seating comfort. The foam seat is held in shape by strong elastic bands. The legs are made of birch wood.