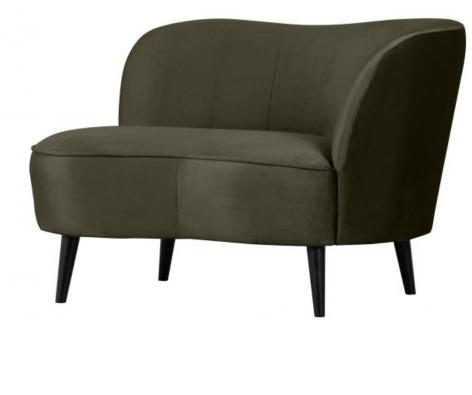

## SARA LOUNGE ARMCHAIR RIGHT VELVET WARM GREEN

| Productcode                                                      | 340476-156        |
|------------------------------------------------------------------|-------------------|
| EAN                                                              | 8714713170241     |
| Dimensions                                                       | 71x112x81         |
| Material                                                         | 100% pes          |
| Color finish                                                     | warm green        |
| Packages                                                         | 1                 |
| Country of origin                                                | PL                |
| Assembly required                                                | Assembly required |
| Additional description                                           |                   |
| Chailein also such the the analysis to the fair and the shear of |                   |

- Strikingly subtle thanks to its friendly shapes

- Luxuriously soft upholstery

- Part of the Sara collection

- H 71 cm x W 112 cm x D 81 cm

Slim, subtle and friendly in form. The Sara series, from the collection by Dutch interior design label WOOOD, consists of various models and a wide range of basic and trend colours. The softly rounded corners in combination with the comfortable upholstery ensure that Sara is a true eye-catcher in every interior! The high, wooden legs give the design air, so that your favourite Sara item blends in easily in any living space. Which Sara will soon enrich your home?