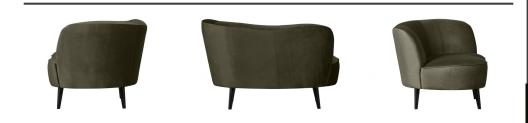

## SARA LOUNGE ARMCHAIR RIGHT VELVET WARM GREEN

| Productcode                                                      | 340476-156        |
|------------------------------------------------------------------|-------------------|
| EAN                                                              | 8714713170241     |
| Dimensions                                                       | 71x112x81         |
| Material                                                         | 100% pes          |
| Color finish                                                     | warm green        |
| Packages                                                         | 1                 |
| Country of origin                                                | PL                |
| Assembly required                                                | Assembly required |
| Additional description                                           |                   |
| Chailein also such the the analysis to the fair and the shear of |                   |

- Strikingly subtle thanks to its friendly shapes

- Luxuriously soft upholstery

- Part of the Sara collection

- H 71 cm x W 112 cm x D 81 cm

Slim, subtle and friendly in form. The Sara series, from the collection by Dutch interior design label WOOOD, consists of various models and a wide range of basic and trend colours. The softly rounded corners in combination with the comfortable upholstery ensure that Sara is a true eye-catcher in every interior! The high, wooden legs give the design air, so that your favourite Sara item blends in easily in any living space. Which Sara will soon enrich your home?