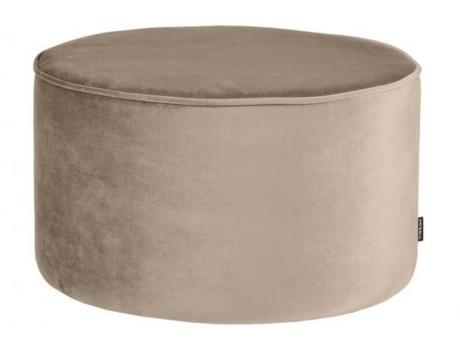

## SARA ROUND POUF LOW VELVET KHAKI

## wosod

| Color finish      | khaki |
|-------------------|-------|
| Packages          | 1     |
| Country of origin | PL    |
|                   |       |

Additional description

- Strikingly subtle thanks to its friendly shapes

- Luxuriously soft upholstery
- Part of the Sara collection
- H 36 cm x Ø 60 cm

Slim, subtle and friendly shapes. The Sara series, from the collection by Dutch interior design label WOOOD, consists of various models and a large range of basic and trend colours. The softly rounded corners in combination with the comfortable upholstery ensure that Sara is a true eye-catcher in every interior! Which Sara will soon enrich your home?