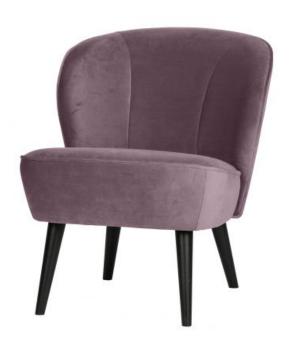

## SARA ARMCHAIR VELVET WARM LILAC

wosod

| Material                   | 100% pes   |
|----------------------------|------------|
| Color finish               | warm lilac |
| Purchase price (excl. VAT) | € 119,50   |

## Additional description

- Strikingly subtle thanks to its friendly shapes
- Luxuriously soft upholstery
- Part of the Sara collection

Country of origin

- H 71 cm x W 59 cm x D 70 cm

Slim, subtle and friendly in form. The Sara series, from the collection by Dutch interior design label WOOOD, consists of various models and a large range of basic and trend colours. The softly rounded corners in combination with the comfortable upholstery ensure that Sara is a true eye-catcher in every interior! The high, wooden legs give the design air, so that your favourite Sara item blends in easily in any living space. Which Sara will soon enrich your home?

## Material

Sara is constructed from a combination of FSC-certified hardwood and MDF. The seat is filled with a VP35 foam and the back contains a VP21 foam, which provides a firm, supportive seating comfort. The foam seat is held in shape by strong elastic bands. The legs are made of birch wood.

Sara is upholstered in a light shiny velvet. Our Jarra velvet fabric has a luxurious look. The fabric feels fine and has a nice light sheen. The Jarra velvet consists of 100% polyester and has a full and heavy quality