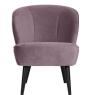

## SARA ARMCHAIR VELVET WARM LILAC

wosod

| Material                   | 100% pes   |
|----------------------------|------------|
| Color finish               | warm lilac |
| Purchase price (excl. VAT) | € 119,50   |

## Additional description

- Strikingly subtle thanks to its friendly shapes
- Luxuriously soft upholstery
- Part of the Sara collection

Country of origin

- H 71 cm x W 59 cm x D 70 cm

Slim, subtle and friendly in form. The Sara series, from the collection by Dutch interior design label WOOOD, consists of various models and a large range of basic and trend colours. The softly rounded corners in combination with the comfortable upholstery ensure that Sara is a true eye-catcher in every interior! The high, wooden legs give the design air, so that your favourite Sara item blends in easily in any living space. Which Sara will soon enrich your home?

Sara is upholstered in a light shiny velvet. Our Jarra velvet fabric has a luxurious look. The fabric feels fine and has a nice light sheen. The Jarra velvet consists of 100% polyester and has a full and heavy quality