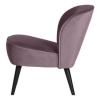

## SARA ARMCHAIR VELVET WARM LILAC

wosod

| Material                   | 100% pes   |
|----------------------------|------------|
| Color finish               | warm lilac |
| Purchase price (excl. VAT) | € 119,50   |

## Additional description

- Strikingly subtle thanks to its friendly shapes
- Luxuriously soft upholstery
- Part of the Sara collection

Country of origin

- H 71 cm x W 59 cm x D 70 cm

Slim, subtle and friendly in form. The Sara series, from the collection by Dutch interior design label WOOOD, consists of various models and a large range of basic and trend colours. The softly rounded corners in combination with the comfortable upholstery ensure that Sara is a true eye-catcher in every interior! The high, wooden legs give the design air, so that your favourite Sara item blends in easily in any living space. Which Sara will soon enrich your home?

## Material

Sara is constructed from a combination of FSC-certified hardwood and MDF. The seat is filled with a VP35 foam and the back contains a VP21 foam, which provides a firm, supportive seating comfort. The foam seat is held in shape by strong elastic bands. The legs are made of birch wood.