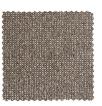

## SLOPING CORNER SOFA RIGHT LIGHT BROWN MELANGE

| Productcode                | 801251-B            |
|----------------------------|---------------------|
| EAN                        | 8714713166756       |
| Dimensions                 | 77x225x187/87       |
| Material                   | 100% pes            |
| Color finish               | light brown melange |
| Purchase price (excl. VAT) | € 913,00            |
| Country of origin          | PL                  |

## Additional description

Assembly required

- Friendly rounded shape
- Very high seating comfort
- Upholstered with woven chenille (100% polyester)
- H 77 cm x W 225 cm x D 187/87 cm

Friendly shape, comfortable seating and silky-soft upholstery. These are the distinguishing features of the Sloping corner sofa! The Sloping series comes from the collection of the Dutch interior label BePureHome and is a true eye-catcher in your living space. The rounded, sleek design gives this comfy sofa a modern look. Simple and significant, Sloping.