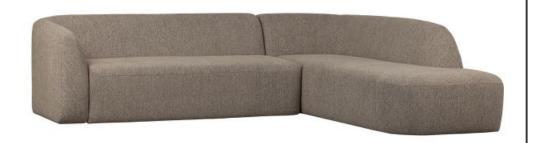

## SLOPING CORNER SOFA RIGHT LIGHT BROWN MELANGE

| Productcode                | 801251-B            |
|----------------------------|---------------------|
| EAN                        | 8714713166756       |
| Dimensions                 | 77x225x187/87       |
| Material                   | 100% pes            |
| Color finish               | light brown melange |
| Purchase price (excl. VAT) | € 913,00            |
| Country of origin          | PL                  |

## Additional description

Assembly required

- Friendly rounded shape
- Very high seating comfort
- Upholstered with woven chenille (100% polyester)
- H 77 cm x W 225 cm x D 187/87 cm

Friendly shape, comfortable seating and silky-soft upholstery. These are the distinguishing features of the Sloping corner sofa! The Sloping series comes from the collection of the Dutch interior label BePureHome and is a true eye-catcher in your living space. The rounded, sleek design gives this comfy sofa a modern look. Simple and significant, Sloping.