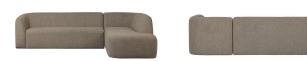

## SLOPING CORNER SOFA RIGHT LIGHT BROWN MELANGE

| Productcode                | 801251-B            |
|----------------------------|---------------------|
| EAN                        | 8714713166756       |
| Dimensions                 | 77x225x187/87       |
| Material                   | 100% pes            |
| Color finish               | light brown melange |
| Purchase price (excl. VAT) | € 913,00            |
| Country of origin          | PL                  |

## Additional description

Assembly required

- Friendly rounded shape
- Very high seating comfort
- Upholstered with woven chenille (100% polyester)
- H 77 cm x W 225 cm x D 187/87 cm

Friendly shape, comfortable seating and silky-soft upholstery. These are the distinguishing features of the Sloping corner sofa! The Sloping series comes from the collection of the Dutch interior label BePureHome and is a true eye-catcher in your living space. The rounded, sleek design gives this comfy sofa a modern look. Simple and significant, Sloping.