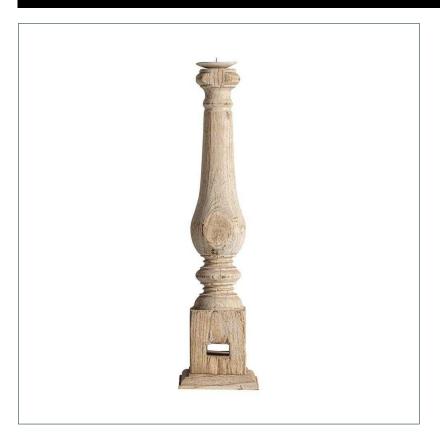

## Ref. 31496 VOUXELL CANDLE HOLDER

## UNIQUE PIECE

COMPOSITION

Teak wood

Artisanal hand made. Differences in shades, tones or certain imperfections (knots, marks, cracks) are considered as a added value that makes this piece as unique.

**DIMENSIONS** 

Measurements (length x width x height):  $15 \times 15 \times 58$  cm.

Weight: 1,8 kg.

Candle diameter: 9 cm.

Not Included: candle.

| Packaging | Туре   | Units/Box | Content | Volume | Length | Wide | High | Weigth (Kg) |
|-----------|--------|-----------|---------|--------|--------|------|------|-------------|
|           | CARTON | 1         |         | 0.0173 | 17     | 17   | 60   | 3,2         |