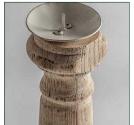

## Ref. 31496 VOUXELL CANDLE HOLDER

## UNIQUE PIECE

COMPOSITION

Teak wood

Artisanal hand made. Differences in shades, tones or certain imperfections (knots, marks, cracks) are considered as a added value that makes this piece as unique.

**DIMENSIONS** 

Measurements (length x width x height):  $15 \times 15 \times 58$  cm.

Weight: 1,8 kg.

Candle diameter: 9 cm.

Not Included: candle.

| Packaging | Туре   | Units/Box | Content | Volume | Length | Wide | High | Weigth (Kg) |
|-----------|--------|-----------|---------|--------|--------|------|------|-------------|
|           | CARTON | 1         |         | 0.0173 | 17     | 17   | 60   | 3,2         |