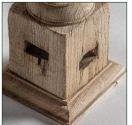

## Ref. 31496 VOUXELL CANDLE HOLDER

## UNIQUE PIECE

COMPOSITION

Teak wood

Artisanal hand made. Differences in shades, tones or certain imperfections (knots, marks, cracks) are considered as a added value that makes this piece as unique.

**DIMENSIONS** 

Measurements (length x width x height):  $15 \times 15 \times 58$  cm.

Weight: 1,8 kg.

Candle diameter: 9 cm.

Not Included: candle.

| Packaging | Туре   | Units/Box | Content | Volume | Length | Wide | High | Weigth (Kg) |
|-----------|--------|-----------|---------|--------|--------|------|------|-------------|
|           | CARTON | 1         |         | 0.0173 | 17     | 17   | 60   | 3,2         |