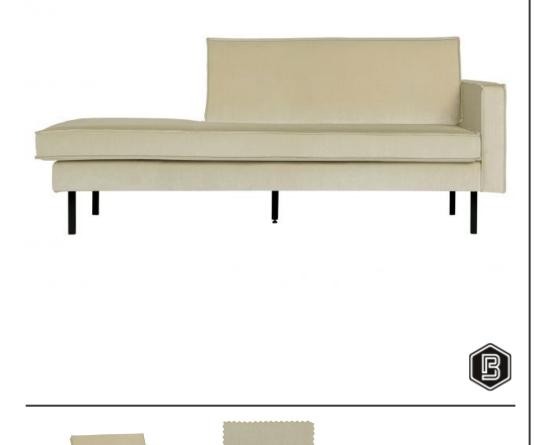

## **RODEO DAYBED RIGHT VELVET PISTACHIO**

| Color finish                                                  | pistachio         |
|---------------------------------------------------------------|-------------------|
| Packages                                                      | 1                 |
| Country of origin                                             | PL                |
| Assembly required                                             | Assembly required |
| Additional description                                        |                   |
| Not available for the UK. This article is not Fire Retardant. |                   |
| - Chic and contemporary design                                |                   |

- Part of the famous Rodeo series
- Covered in a rich velvet (100% polyester)
- H 85 cm x W 203 cm x D 86 cm

The Rodeo series by Dutch interior label BePureHome is modern, sturdy and contemporary. The Rodeo's are spacious and offer a wonderfully firm seating comfort. The high leg frame makes the furniture look slender and airy. Rodeo is known for its timeless combination of colours and materials, inspired by the 50's and given a modern twist. Dare to go Rodeo!