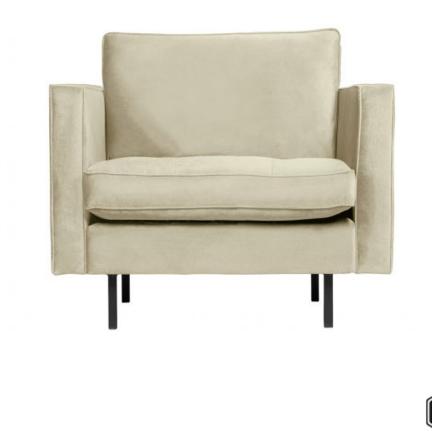

## **RODEO CLASSIC ARMCHAIR VELVET PISTACHIO**

## Additional description

Not available for the UK. This article is not Fire Retardant.

- Classic and generous design
- Part of the well-known Rodeo Classic series
- Covered in a rich velvet (100% polyester)
- H 83 cm x W 98 cm x D 88 cm

The Rodeo series by Dutch interior label BePureHome is modern, sturdy and contemporary. The Rodeo's are spacious and offer a wonderfully firm seating comfort. The high leg frame makes the furniture look slender and airy. Rodeo is known for its timeless combination of colours and materials, inspired by the 50's and given a modern twist. The classic twist of the Classic Series is characterized by the outward stitched seams and the quilted seat cushions. Dare to go Rodeo!