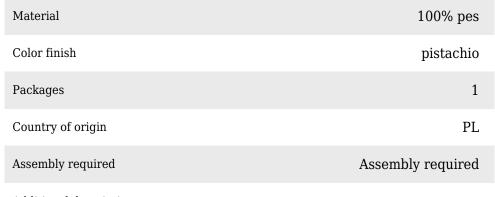

## Additional description

Not available for the UK. This article is not Fire Retardant.

- Classic and generous design
- Part of the well-known Rodeo Classic series
- Covered in a rich velvet (100% polyester)
- H 83 cm x W 98 cm x D 88 cm

## Material

The Rodeo Classic upholstery is made of a combination of solid wood [fsc], plywood [fsc], particleboard [fsc], polyurethane foam with a density of 30 kg/m3 and a zigzag springs. The

backrest consists of a combination of 70% cut upholstered in a rich velvet