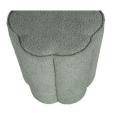

## OLLIE POUF BOUCLÉ AQUA

wosod

| EAN               | 8714713160334 |
|-------------------|---------------|
| Dimensions        | 46x40x40      |
| Material          | 100% pes      |
| Color finish      | aqua          |
| Packages          | 1             |
| Country of origin | CN            |

## Additional description

- Playful footstool
- Upholstered in soft bouclé (100% polyester)
- Shaped in a flower pattern
- H 45 cm x W 39 cm x D 39 cm

Friendly shaped in a playful flower design. The Ollie footstool is a fun addition for a bold interior or a cheerful nursery. The Ollie pouf comes from the collection of the Dutch interior brand WOOOD and is upholstered in a wonderfully soft bouclé.

## Material

This soft bouclé has an elegant texture that immediately brings warmth into the home. The dense weaving technique ensures the strength of the fabric, this makes the bouclé will not easily wear or tear. Each colour also has a high colour fastness, but it is recommended to avoid direct sunlight to avoid colour shifts.