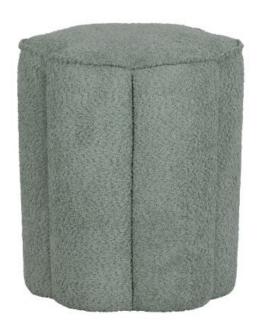

## OLLIE POUF BOUCLÉ AQUA

wosod

| EAN               | 8714713160334 |
|-------------------|---------------|
| Dimensions        | 46x40x40      |
| Material          | 100% pes      |
| Color finish      | aqua          |
| Packages          | 1             |
| Country of origin | CN            |

## Additional description

- Playful footstool
- Upholstered in soft bouclé (100% polyester)
- Shaped in a flower pattern
- H 45 cm x W 39 cm x D 39 cm

Friendly shaped in a playful flower design. The Ollie footstool is a fun addition for a bold interior or a cheerful nursery. The Ollie pouf comes from the collection of the Dutch interior brand WOOOD and is upholstered in a wonderfully soft bouclé.

## Material

This soft bouclé has an elegant texture that immediately brings warmth into the home. The dense weaving technique ensures the strength of the fabric, this makes the bouclé will not easily wear or tear. Each colour also has a high colour fastness, but it is recommended to avoid direct sunlight to avoid colour shifts.