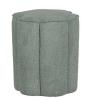

## OLLIE POUF BOUCLÉ AQUA

wosod

| EAN               | 8714713160334 |
|-------------------|---------------|
| Dimensions        | 46x40x40      |
| Material          | 100% pes      |
| Color finish      | aqua          |
| Packages          | 1             |
| Country of origin | CN            |

## Additional description

- Playful footstool
- Upholstered in soft bouclé (100% polyester)
- Shaped in a flower pattern
- H 45 cm x W 39 cm x D 39 cm

Friendly shaped in a playful flower design. The Ollie footstool is a fun addition for a bold interior or a cheerful nursery. The Ollie pouf comes from the collection of the Dutch interior brand WOOOD and is upholstered in a wonderfully soft bouclé.

## Material

This soft bouclé has an elegant texture that immediately brings warmth into the home. The dense weaving technique ensures the strength of the fabric, this makes the bouclé will not easily wear or tear. Each colour also has a high colour fastness, but it is recommended to avoid direct sunlight to avoid colour shifts.