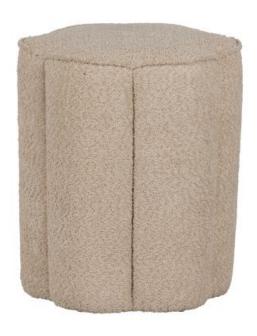

## OLLIE POUF BOUCLÉ SAND

wosod

| Productcode       | 373497-Z      |
|-------------------|---------------|
| EAN               | 8714713160327 |
| Dimensions        | 46x40x40      |
| Material          | 100% pes      |
| Color finish      | sand          |
| Packages          | 1             |
| Country of origin | CN            |

## Additional description

- Playful footstool
- Upholstered in soft bouclé (100% polyester)
- Shaped in a flower pattern
- H 45 cm x W 39 cm x D 39 cm

Friendly shaped in a playful flower design. The Ollie footstool is a fun addition for a bold interior or a cheerful nursery. The Ollie pouf comes from the collection of the Dutch interior brand WOOOD and is upholstered in a wonderfully soft bouclé.

## Material

This soft bouclé has an elegant texture that immediately brings warmth into the home. The dense weaving technique ensures the strength of the fabric, this makes the bouclé will not easily wear or tear. Each colour also has a high colour fastness, but it is recommended to avoid direct sunlight to avo