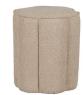

## OLLIE POUF BOUCLÉ SAND

wosod

| Productcode       | 373497-Z      |
|-------------------|---------------|
| EAN               | 8714713160327 |
| Dimensions        | 46x40x40      |
| Material          | 100% pes      |
| Color finish      | sand          |
| Packages          | 1             |
| Country of origin | CN            |

## Additional description

- Playful footstool
- Upholstered in soft bouclé (100% polyester)
- Shaped in a flower pattern
- H 45 cm x W 39 cm x D 39 cm

Friendly shaped in a playful flower design. The Ollie footstool is a fun addition for a bold interior or a cheerful nursery. The Ollie pouf comes from the collection of the Dutch interior brand WOOOD and is upholstered in a wonderfully soft bouclé.

## Material

This soft bouclé has an elegant texture that immediately brings warmth into the home. The dense weaving technique ensures the strength of the fabric, this makes the bouclé will not easily wear or tear. Each colour also has a high colour fastness, but it is recommended to avoid direct sunlight to avo