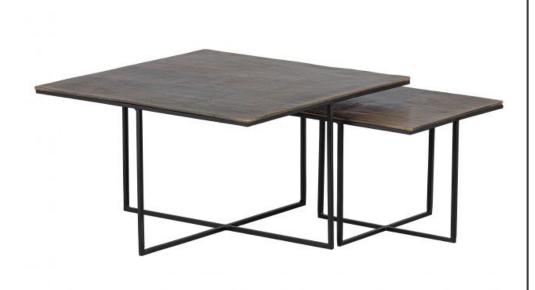

## Additional description

- Generous side tables, set of two
- Made of metal with an antique brass finish
- Robust and lived-in look
- H 40 cm x W 71 cm x D 71 cm / H 35 cm x W 44 cm x D 44 cm

These two generous side tables are an eye-catching duo due to the luxurious colouring and robustly crafted metal. The Olan side table set is from the collection by the sturdy, Dutch interior design label WOOOD. The large size of the two tables is a beautiful addition to a spacious living room.

#### Material

The Olan tables are made of strong metal with an antique brass coating. This strong material can take a beating, but does not like wetness, which can quickly cause rust.

#### Dimensions

The largest side table is 40 cm high and 71 cm square. The smaller version is 35 cm high and 44x44 cm wide and deep. The table top is 0.5 cm high. The metal frame of the cross legs is one centimetre thick, which gives Olan its elegant look. You can easily slide the Olan tables partly under each other for a playful effect, the space between the two table tops is then 5 cm.