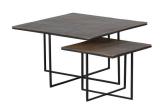

## Additional description

- Generous side tables, set of two
- Made of metal with an antique brass finish
- Robust and lived-in look
- H 40 cm x W 71 cm x D 71 cm / H 35 cm x W 44 cm x D 44 cm

These two generous side tables are an eye-catching duo due to the luxurious colouring and robustly crafted metal. The Olan side table set is from the collection by the sturdy, Dutch interior design label WOOOD. The large size of the two tables is a beautiful addition to a spacious living room.

#### Material

The Olan tables are made of strong metal with an antique brass coating. This strong material can take a beating, but does not like wetness, which can quickly cause rust.

#### Dimensions

The largest side table is 40 cm high and 71 cm square. The smaller version is 35 cm high and 44x44 cm wide and deep. The table top is 0.5 cm high. The metal frame of the cross legs is one centimetre thick, which gives Olan its elegant look. You can easily slide the Olan tables partly under each other for a playful effect, the space between the two table tops is then 5 cm.