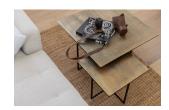

## Additional description

- Generous side tables, set of two
- Made of metal with an antique brass finish
- Robust and lived-in look
- H 40 cm x W 71 cm x D 71 cm / H 35 cm x W 44 cm x D 44 cm

These two generous side tables are an eye-catching duo due to the luxurious colouring and robustly crafted metal. The Olan side table set is from the collection by the sturdy, Dutch interior design label WOOOD. The large size of the two tables is a beautiful addition to a spacious living room.

#### Dimensions

The largest side table is 40 cm high and 71 cm square. The smaller version is 35 cm high and 44x44 cm wide and deep. The table top is 0.5 cm high. The metal frame of the cross legs is one centimetre thick, which gives Olan its elegant look. You can easily slide the Olan tables partly under each other for a playful effect, the space between the two table tops is then 5 cm.