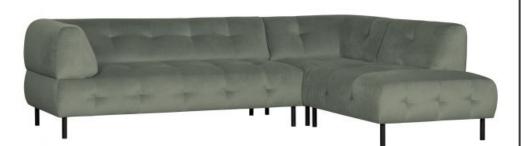

## LLOYD CORNER SOFA RIGHT WASHED VELVET WATERPLANT

Additional description

- Eye-catching corner sofa of generous size

- Upholstered in washed velvet (80% polyester / 20% cotton)

- Sleek design with classic elements
- H 77 cm x W 267 cm x D 205/91 cm

With the eye-catcher Lloyd you bring a colour and comfort boost to your interior! The Lloyd series comes from the collection of the Dutch interior design label WOOOD. The sleek design of the corner sofa forms an exciting combination with the classic-looking, padded seat.

## Material

The frame is made of hardwood and plywood and covered with normal foam and zigzag

springs. The back has a 30/20 kg/m 3 HR foam and a layer of 30/20 k and has a luxurious look. Th

washed velvet consists of 80% polyest