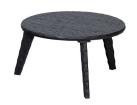

## MOISES SIDETABLE MANGO WOOD BLACK

wosod

| Color finish      | black |
|-------------------|-------|
| Packages          | 1     |
| Country of origin | IN    |

## Additional description

- Generous side table
- Made from black coloured mango wood
- Robust and simple design
- H 34 cm x Ø 64 cm

The stylish design of the Moises side table gives the article an original look. Moises is part of the WOOOD Exclusive collection and stands out thanks to its coarse mango wood and deep black finish. The generous table top provides enough space for drinks and treats.

## Dimensions

This generous side table has a height of 34 cm and is 64 cm round at the floor side. The table top is 60 cm round and 3 cm thick. The three legs are placed slightly to the outside and have a height of 31.5 cm, width of 5.5 cm and are 2.5 cm thick. The occasional table has a bearing capacity of 15 kg when evenly distributed. The table itself weighs just under 5 kg.