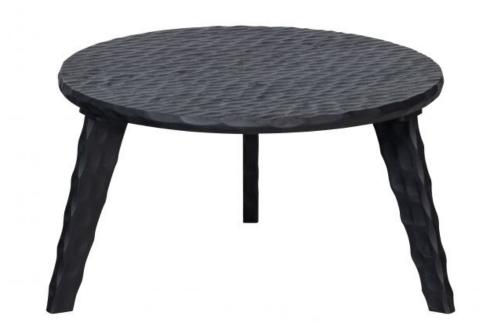

## MOISES SIDETABLE MANGO WOOD BLACK

wosod

| Color finish      | black |
|-------------------|-------|
| Packages          | 1     |
| Country of origin | IN    |

## Additional description

- Generous side table
- Made from black coloured mango wood
- Robust and simple design
- H 34 cm x Ø 64 cm

The stylish design of the Moises side table gives the article an original look. Moises is part of the WOOOD Exclusive collection and stands out thanks to its coarse mango wood and deep black finish. The generous table top provides enough space for drinks and treats.

## Dimensions

This generous side table has a height of 34 cm and is 64 cm round at the floor side. The table top is 60 cm round and 3 cm thick. The three legs are placed slightly to the outside and have a height of 31.5 cm, width of 5.5 cm and are 2.5 cm thick. The occasional table has a bearing capacity of 15 kg when evenly distributed. The table itself weighs just under 5 kg.