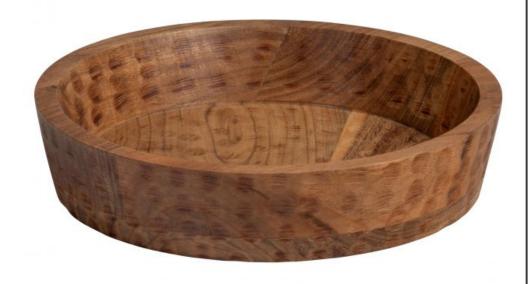

# RAY BOWL ACACIA WOOD NATURAL

wosod

## Additional description

- Chunky deco bowl
- Made of acacia wood
- Visible natural features
- H 6 cm x Ø 26 cm

Strong in its simplicity, that is this stylish decorative bowl. The bowl comes from the Exclusive collection by Dutch interior design label WOOOD and is extremely versatile. Use Ray to store your most colourful fruit assortment!

### Material

Acacia wood is characterised by its warm red glow. This colour will soften slightly with use and exposure to light. The clear grain and flame patterns give a lot of character to this durable wood species. Colour nuances, irregularities and cracks give extra depth and character to this natural product.

#### Dimensions

This decorative bowl has a height of 6 cm and a diameter of 26 cm. The rim is 4.5 cm high and 1.5 cm thick. The diameter of the opening at the top is Ø 23 cm and Ø 20 cm at the bottom.