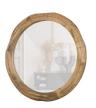

# RION ROUND MIRROR MANGO WOOD NATURAL

wosod

Packages 1

Country of origin

## Additional description

- Generous mirror with round shape
- Made of mango wood
- Visible natural features
- Ø 100 cm x D 4 cm

Strong in its simplicity, that is this stylish mirror. The Rion round mirror is from the Exclusive collection of the Dutch interior label WOOOD and is a striking item. Hang Rion on the wall for a cool look or place the mirror on a wall shelf in combination with your favourite home accessories.

### Dimensions

- Diameter: Ø100 cm - Thickness: 4 cm

- Wooden edge: +/- 11 cm

- Mirror: Ø80 cm

- Suspension hooks spacing: 57 cm (57")

- Weight: 3.6 kg