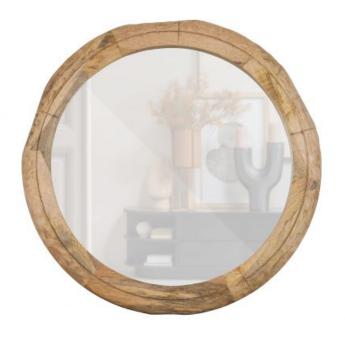

# RION ROUND MIRROR MANGO WOOD NATURAL

wosod

Packages 1

Country of origin

## Additional description

- Generous mirror with round shape
- Made of mango wood
- Visible natural features
- Ø 100 cm x D 4 cm

Strong in its simplicity, that is this stylish mirror. The Rion round mirror is from the Exclusive collection of the Dutch interior label WOOOD and is a striking item. Hang Rion on the wall for a cool look or place the mirror on a wall shelf in combination with your favourite home accessories.

### Dimensions

- Diameter: Ø100 cm - Thickness: 4 cm

- Wooden edge: +/- 11 cm

- Mirror: Ø80 cm

- Suspension hooks spacing: 57 cm (57")

- Weight: 3.6 kg