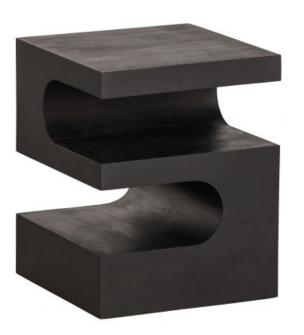

### Additional description

- Original side table
- Made from black coloured mango wood
- Striking and playful design
- H 50 cm x W 40 cm x D 40 cm

The playful design of the Toma side table gives the article an original look. Toma is part of the WOOOD Exclusive collection and stands out because of its coarse mango wood and deep black finish. The twisted design makes Toma a real mood enhancer in daring interior styles.

### Dimensions

This sturdy side table has a height of 50 cm, width and depth of 40 cm. The table top has a thickness of 5 cm, underneath there is a playful space of 13 cm high and 24/26 cm deep.

Underneath is a circular op of 15 kg when evenly distril