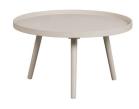

### Additional description

- Side table with simple design
- MDF table top and pine legs
- Available in several sizes and colours
- H 34 cm x Ø 60 cm

Looking for an all-round occasional table? Then look no further, the Mesa collection by Dutch interior label WOOOD offers the perfect solution. Mesa is available in multiple sizes and colour finishes, so you will always find the perfect variant for your living space!

#### Dimensions

This generous side table has a height of 34 cm and is 60 cm in diameter. The table top has a raised edge of 2 cm high. The legs have a height of 31 cm and run from the top  $\emptyset$  3 cm tapering to  $\emptyset$  1.5 cm. The side table has a carrying capacity of 10 kg when evenly distributed. The table itself weighs just under 4 kg.