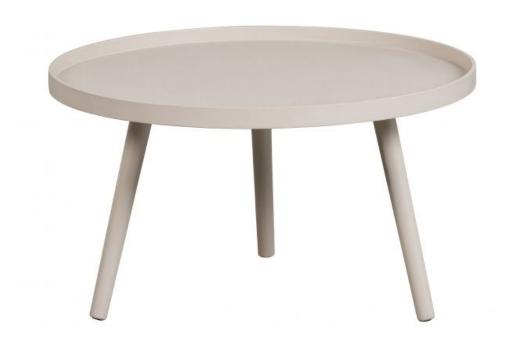

### Additional description

- Side table with simple design
- MDF table top and pine legs
- Available in several sizes and colours
- H 34 cm x Ø 60 cm

Looking for an all-round occasional table? Then look no further, the Mesa collection by Dutch interior label WOOOD offers the perfect solution. Mesa is available in multiple sizes and colour finishes, so you will always find the perfect variant for your living space!

#### Dimensions

This generous side table has a height of 34 cm and is 60 cm in diameter. The table top has a raised edge of 2 cm high. The legs have a height of 31 cm and run from the top  $\emptyset$  3 cm tapering to  $\emptyset$  1.5 cm. The side table has a carrying capacity of 10 kg when evenly distributed. The table itself weighs just under 4 kg.