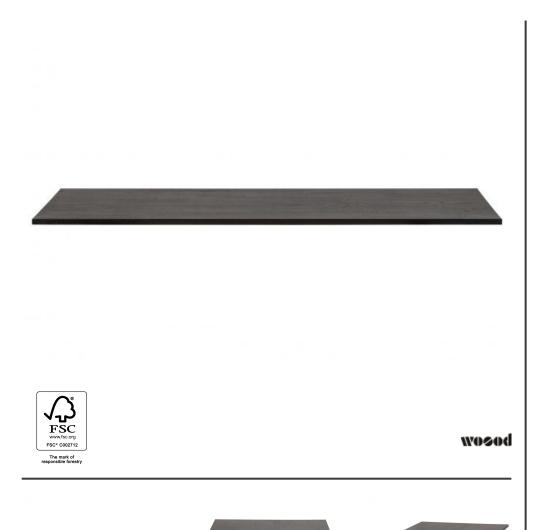

# TABLO TABLE TOP OAK BLACKNIGHT 160X90 [fsc]

| Material     | oak (bz/s) |
|--------------|------------|
| Color finish | blacknight |
| Packages     | 1          |

- Create your ideal dining area with the Tablo table combinations
- Stylish tabletop made of FSC-certified oak
- Finished in the deep black colour; blacknight
- H 2,4 cm x W 160 cm x D 90 cm

Country of origin

Additional description

Create your ideal dining area with the Tablo table elements from the Dutch brand WOOOD. Simply choose your desired table top and frame for the perfect combination. For example this deep black version. The Tablo Blacknight is made of FSC-certified oak finger joint.

### Dimensions

The Tablo Blacknight table top has a thickness of 2.4 cm and a surface area of 160x90 cm. Enough seating for four to six people.

Maintenance Treated oak is very ...

+31 88 96 66 300 info@deeekhoorn.com www.deeekhoorn.com