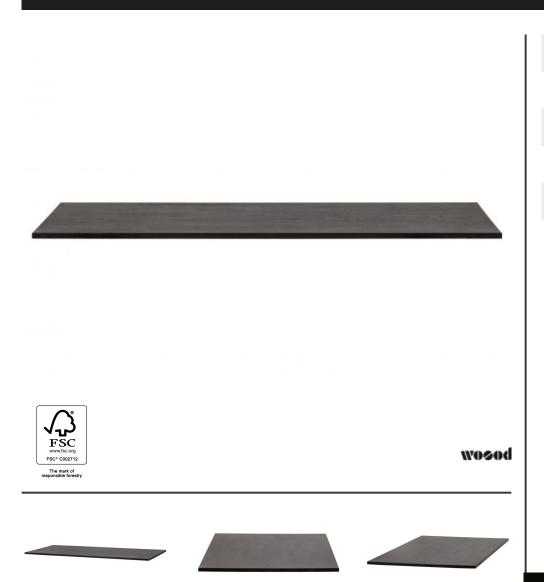

## TABLO TABLE TOP OAK BLACKNIGHT 180X90 [fsc]

| Dimensions        | 2,4x180x90 |
|-------------------|------------|
| Material          | oak (bz/s) |
| Color finish      | blacknight |
| Packages          | 1          |
| Country of origin | NL         |

## Additional description

- Create your ideal dining area with the Tablo table combinations
- Stylish tabletop made of FSC-certified oak
- Finished in the deep black colour; blacknight
- H 2,4 cm x W 180 cm x D 90 cm

Create your ideal dining area with the Tablo table elements from the Dutch brand WOOOD. Simply choose your desired table top and frame for the perfect combination. For example this deep black version. The Tablo Blacknight is made of FSC-certified oak finger joint.

Dimensions
The Tablo Blacknight table

+31 88 96 66 300 info@deeekhoorn.com www.deeekhoorn.com