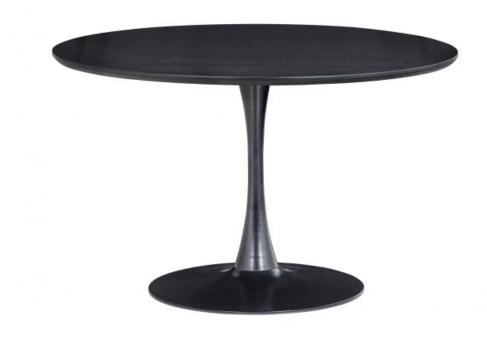

# SAMMY DINING TABLE TRUMPET BASE ROUND MDF BLACK

Ø120CM

wosod

| EAN               | 8714713164592 |
|-------------------|---------------|
| Dimensions        | 75x120x120    |
| Material          | mdf/steel     |
| Color finish      | black         |
| Country of origin | CN            |

### Additional description

- Subtle dining table in round shape
- Table top made of MDF
- Space for 4-6 persons
- H 75 cm x Ø 120 cm

The Sammy dining table makes optimal use of the available space, the metal trumpet foot provides generous legroom. Sammy comes from the Exclusive collection by the Dutch interior label WOOOD and is finished in a deep black. A round dining table provides a stage for enjoyable dinners and evenings of lively dining. Who do you invite?