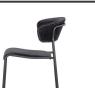

## Additional description

Charming dining chair with soft shapes Velvet (80% polyester, 20% cotton) in black with silver steel frame Martindale of 100.000, suitable for intensive residential use

H 75 cm x W 51 cm x D 56 cm

Charming with friendly, soft curves. That is the Twitch dining chair from the collection of Dutch brand BePureHome. The seat and back of Twitch are upholstered with a soft velvet fabric in a dark black hue. The slender base is made of steel with a silver finish. Break through the rigid shapes in your home and make it a little more exciting and soft with Twitch.

The chair has a seat height of 47 cm, a seat depth of 41 cm and a seat width of 41 cm. The chair's leg height is 40 cm. The dimensions of the back are (hxw) 22x51 cm. The Twitch dining chair has an active and firm seat.