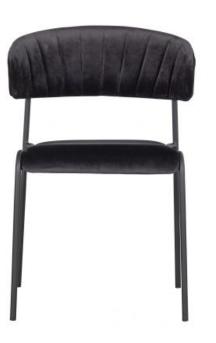

## Additional description

Charming dining chair with soft shapes Velvet (80% polyester, 20% cotton) in black with silver steel frame Martindale of 100.000, suitable for intensive residential use

H 75 cm x W 51 cm x D 56 cm

Charming with friendly, soft curves. That is the Twitch dining chair from the collection of Dutch brand BePureHome. The seat and back of Twitch are upholstered with a soft velvet fabric in a dark black hue. The slender base is made of steel with a silver finish. Break through the rigid shapes in your home and make it a little more exciting and soft with Twitch.

The chair has a seat height of 47 cm, a seat depth of 41 cm and a seat width of 41 cm. The chair's leg height is 40 cm. The dimensions of the back are (hxw) 22x51 cm. The Twitch dining chair has an active and firm seat.