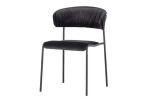

## Additional description

Charming dining chair with soft shapes Velvet (80% polyester, 20% cotton) in black with silver steel frame Martindale of 100.000, suitable for intensive residential use

H 75 cm x W 51 cm x D 56 cm

Charming with friendly, soft curves. That is the Twitch dining chair from the collection of Dutch brand BePureHome. The seat and back of Twitch are upholstered with a soft velvet fabric in a dark black hue. The slender base is made of steel with a silver finish. Break through the rigid shapes in your home and make it a little more exciting and soft with Twitch.

The chair has a seat height of 47 cm, a seat depth of 41 cm and a seat width of 41 cm. The chair's leg height is 40 cm. The dimensions of the back are (hxw) 22x51 cm. The Twitch dining chair has an active and firm seat.