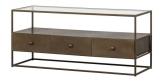

## DEPART TV-STAND METAL ANTIQUE BRASS

| Productcode       | 800385-B      |
|-------------------|---------------|
| EAN               | 8714713160754 |
| Dimensions        | 50x115x40     |
| Material          | iron          |
| Color finish      | antique brass |
| Packages          | 1             |
| Country of origin | CN            |

## Additional description

- Stylish TV furniture with airy design
- Made of metal with an antique brass coating
- Fitted with three drawers and two shelves
- H 50 cm x W 115 cm x D 40 cm

This stylish TV furniture is from the collection of the Dutch interior brand BePureHome and looks very airy because of the open design. The Depart TV cabinet has a gold gloss finish and various storage options, ready for displaying your most beautiful accessories.