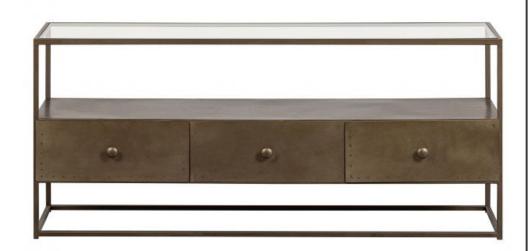

## DEPART TV-STAND METAL ANTIQUE BRASS

| Productcode       | 800385-B      |
|-------------------|---------------|
| EAN               | 8714713160754 |
| Dimensions        | 50x115x40     |
| Material          | iron          |
| Color finish      | antique brass |
| Packages          | 1             |
| Country of origin | CN            |

## Additional description

- Stylish TV furniture with airy design
- Made of metal with an antique brass coating
- Fitted with three drawers and two shelves
- H 50 cm x W 115 cm x D 40 cm

This stylish TV furniture is from the collection of the Dutch interior brand BePureHome and looks very airy because of the open design. The Depart TV cabinet has a gold gloss finish and various storage options, ready for displaying your most beautiful accessories.