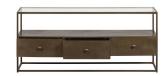

## DEPART TV-STAND METAL ANTIQUE BRASS

| Productcode       | 800385-B      |
|-------------------|---------------|
| EAN               | 8714713160754 |
| Dimensions        | 50x115x40     |
| Material          | iron          |
| Color finish      | antique brass |
| Packages          | 1             |
| Country of origin | CN            |

## Additional description

- Stylish TV furniture with airy design
- Made of metal with an antique brass coating
- Fitted with three drawers and two shelves
- H 50 cm x W 115 cm x D 40 cm

This stylish TV furniture is from the collection of the Dutch interior brand BePureHome and looks very airy because of the open design. The Depart TV cabinet has a gold gloss finish and various storage options, ready for displaying your most beautiful accessories.