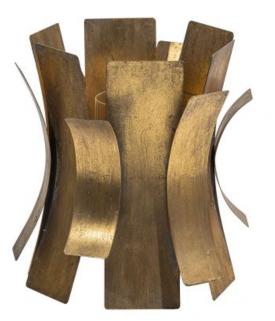

# **COURSE WIND LIGHT METAL ANTIQUE BRASS**

### Additional description

- Wind lamp with striking design
- Made of metal with an antique brass coating
- Part of the Course series
- H 27 cm x Ø 27 cm

Organic design immersed in an antique gold colour bath. The Course series not only looks very luxurious, the light distribution of this lamp collection certainly draws attention. These striking lamps come from the collection of the Dutch interior brand BePureHome. Playfully shaped metal strips that reflect the light several times, are you ready for a little magic in the dark?

#### Dimensions

The Course has a height of 27 cm and a circumference of 27 cm. On the inside of the windlight is a transparent glass to keep the candle out of the wind, it stands on a metal plateau 7 cm above the bottom. The glass is 13 cm high and 8.5 cm in circumference; the bottom of the glass is open.