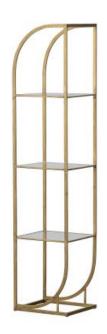

# INTENSE WALL CABINET METAL ANTIQUE BRASS 39CM

| Color finish      | antique brass |
|-------------------|---------------|
| Packages          | 1             |
| Country of origin | CN            |

## Additional description

- Stylish wall rack with airy design
- Frame made of metal
- Finished with an antique brass coating
- H 175 cm x W 39 cm x D 35 cm

The mysterious matt sheen of an antique brass coating continues to amaze. Again with this stylish wall rack from the BePureHome collection. Intense has a very elegant design, clean lines and a romantic matt gold colour.

#### Dimensions

The Intense wall rack is 175 cm high, 39 cm wide and 35 cm deep. The frame is 2 cm wide and 1 cm deep. The compartment of the c

Maintenance

+31 88 96 66 300 info@deeekhoorn.com www.deeekhoorn.com