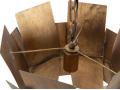

Additional description

- Hanging lamp with striking design
- Made of metal with an antique brass coating
- Part of the Course series
- Overall H 155 cm / H 40 cm x Ø 40 cm

Organic design immersed in an antique gold colour bath. The Course series not only looks very luxurious, the light distribution of this lamp collection also certainly attracts attention. These striking lamps come from the collection of the Dutch interior brand BePureHome. Playfully shaped metal strips that reflect the light several times, are you ready for a little magic in the dark?