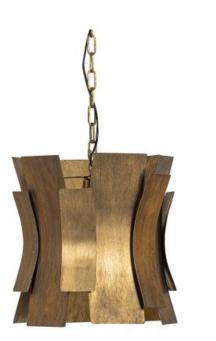

## **COURSE HANGING LAMP METAL ANTIQUE BRASS**

| Productcode       | 800395-B      |
|-------------------|---------------|
| EAN               | 8714713160785 |
| Dimensions        | 40x40x40      |
| Material          | iron          |
| Color finish      | antique brass |
| Packages          | 1             |
| Country of origin | CN            |
|                   |               |

Additional description

- Hanging lamp with striking design
- Made of metal with an antique brass coating
- Part of the Course series
- Overall H 155 cm / H 40 cm x Ø 40 cm

Organic design immersed in an antique gold colour bath. The Course series not only looks very luxurious, the light distribution of this lamp collection also certainly attracts attention. These striking lamps come from the collection of the Dutch interior brand BePureHome. Playfully shaped metal strips that reflect the light several times, are you ready for a little magic in the dark?