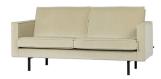

## RODEO 2,5 ZITS VELVET PISTACHIO

| Dimensions        | 85x190x86 |
|-------------------|-----------|
| Material          | 100% pes  |
| Color finish      | pistachio |
| Packages          | 1         |
| Country of origin | PL        |

## Additional description

Not available for the UK. This article is not Fire Retardant.

- Chic and contemporary design
- Part of the famous Rodeo series
- Upholstered in a rich velvet (100% polyester)
- H 85 cm x W 190 cm x D 86 cm