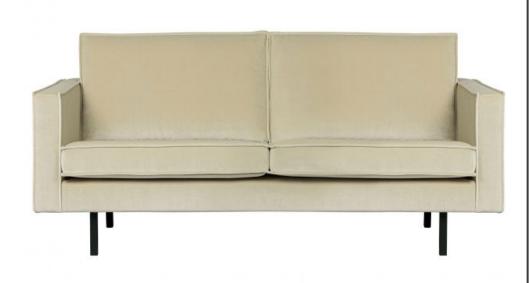

## RODEO 2,5 ZITS VELVET PISTACHIO

| Dimensions        | 85x190x86 |
|-------------------|-----------|
| Material          | 100% pes  |
| Color finish      | pistachio |
| Packages          | 1         |
| Country of origin | PL        |

## Additional description

Not available for the UK. This article is not Fire Retardant.

- Chic and contemporary design
- Part of the famous Rodeo series
- Upholstered in a rich velvet (100% polyester)
- H 85 cm x W 190 cm x D 86 cm

The Rodeo series by Dutch interior label BePureHome is modern, sturdy and contemporary. The Rodeo's are spacious and offer a wonderfully firm seating comfort. The high leg frame makes the furniture look slender and airy. Rodeo is known for its timeless combination of colours and materials, inspired by the 50's and given a modern twist. Dare to go Rodeo!