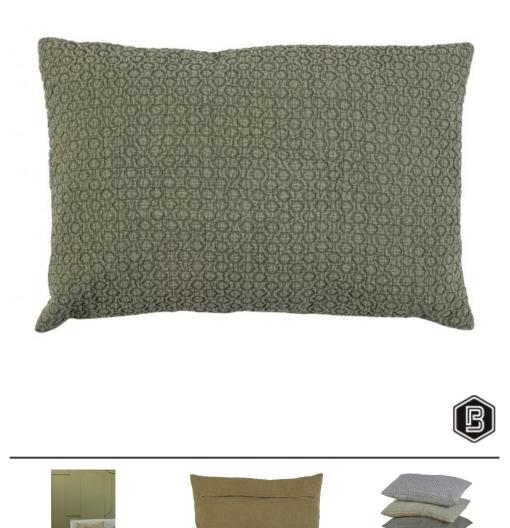

## FLATTER CUSHION COTTON KHAKI 40x60CM

| Dimensions        | 40x60x10      |
|-------------------|---------------|
| Material          | cotton (100%) |
| Color finish      | khaki         |
| Packages          | 1             |
| Country of origin | IN            |

## Additional description

- Decorative cushion with striking texture
- Synthetic cushion filling (100% polyester)
- Covered with a 100% cotton cover
- H 40 cm x W 60 cm

The decorative cushion collection of the Dutch interior brand BePureHome has been expanded with this striking example. The Flatter decorative cushion features the latest trend colours and is a fine base for your seating area. The elongated shape can be playfully combined with square and/or round shaped decorative cushions, it can't be too colourful!