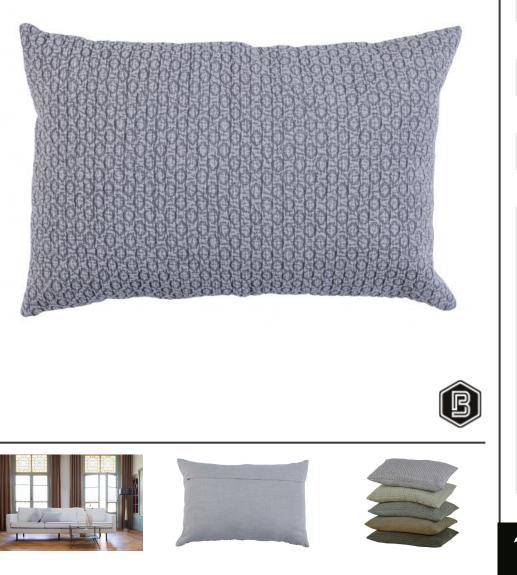

## FLATTER CUSHION COTTON ASHES 40x60CM

| EAN                    | 8714713161607 |
|------------------------|---------------|
| Dimensions             | 40x60x10      |
| Material               | cotton (100%) |
| Color finish           | ashes         |
| Packages               | 1             |
| Country of origin      | IN            |
| Additional description |               |

- Decorative cushion with striking texture

- Synthetic cushion filling (100% polyester)
- Covered with a 100% cotton cover
- H 40 cm x W 60 cm

The decorative cushion collection of the Dutch interior brand BePureHome has been expanded with this striking example. The Flatter decorative cushion features the latest trend colours and is a fine base for your seating area. The elongated shape can be playfully combined with square and/or round shaped decorative cushions, it can't be too colourful!

## Material

The cushion cover is made of 100% cotton. The cotton cushion covers from our collections have a visibly high quality. The vegetable fibres are woven into a supple fabric that can be shaped nicely around the cushion filling. The natural cotton fibre is in itself very strong and hardwearing. The colouring of cotton fibres or threads is done with great care and

therefore requires careful h

+31 88 96 66 300 info@deeekhoorn.com www.deeekhoorn.com

www.deeekhoorn.com | 04-07-2022 | CustomerNo 108916